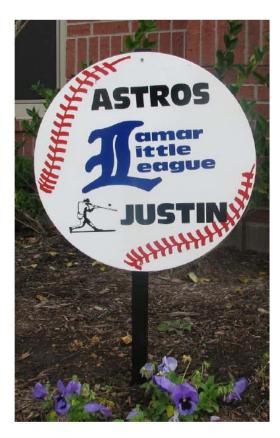

## LAMAR LITTLE LEAGUE YARD SIGNS FOR 2010!

Dear Coaches, Parents and Kids:

The following order form is for ordering your personalized Lamar Little League Yard Sign. They are 19" round circles with the Lamar Little League "L" logo and are personalized with your child's name and team name as shown at right.