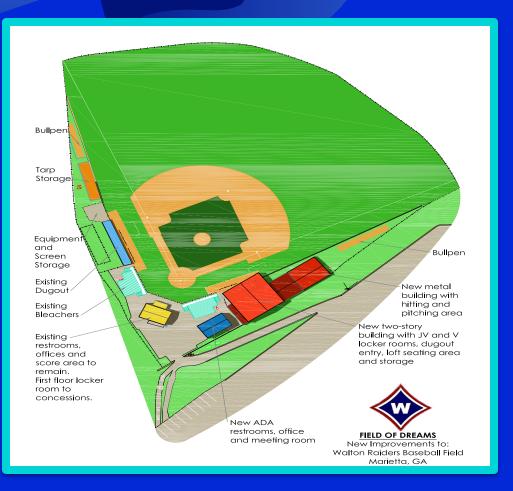

## FIELD OF DREAMS

Objective: Raise \$500K to make dramatic enhancements to the baseball facility

 Project completed in Phases – Total completion in 3 - 5 years

#### Phase I

- Goal to start by Fall 2012
- New Metal Hitting Facility
- Varsity Locker Room
- JV Locker Room
- Dugout connected to Locker Rooms
- Hitting/Pitching Lanes
- Second Level Seating
- Second Level Storage and Office Space

## FIELD OF DREAMS

#### Phase II

- Expanded concessions area to include:
  - Grill and Fryer
  - Vented Hood
  - Refrigerator
  - Freezer
  - Work Table
  - Storage

### Phase III

- Convert existing varsity locker room into two ADA compliant restrooms and office with film room.
- Miscellaneous Items Desired
  - Tarp Storage
  - Field Equipment Storage (2)
  - Reserved Seating behind
     home plate
  - Bleacher Awning to block
     sun

# **FIELD OF DREAMS**