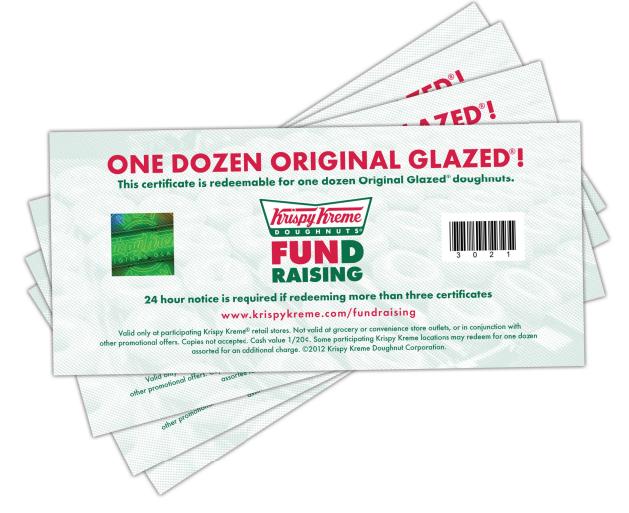

## FUNDRAISING CERTIFICATES ORDER FORM

Each certificate can be redeemed at Krispy Kreme for one dozen Original Glazed<sup>®</sup> doughnuts. (Redeemable at participating Krispy Kreme retail shops only, not valid at grocery stores or other retail outlets that carry Krispy Kreme products.)

They are Convenient! Redeem your certificate anytime you visit Krispy Kreme.

They make great gifts.

When you buy a certificate, you're getting a great product and helping a worthy cause.