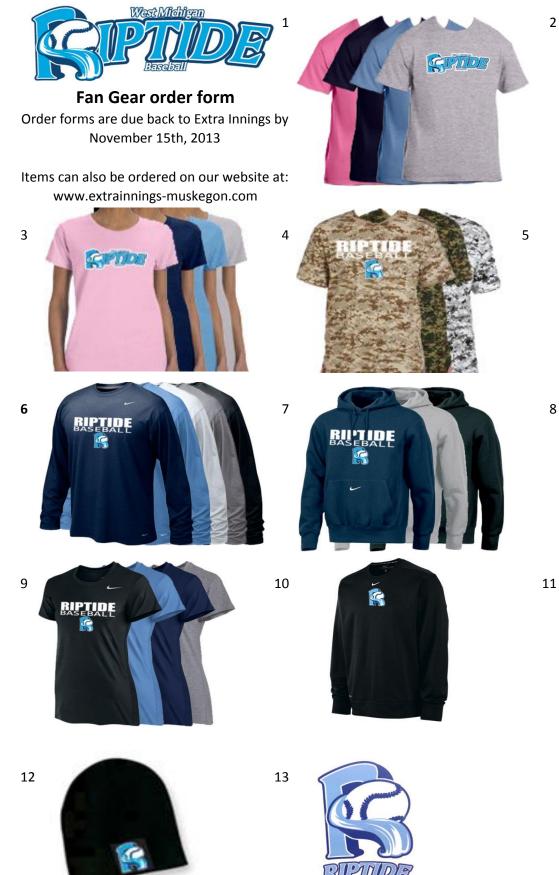

## FAN GEAR ORDER FORM

Paid

| PIDAND                   |          |                                                  | _        |                 |         |        |         |         | Falu         |            |
|--------------------------|----------|--------------------------------------------------|----------|-----------------|---------|--------|---------|---------|--------------|------------|
|                          | 3        | Forms Due to Extra Innings by 11/15/13 Picked up |          |                 |         |        |         |         |              |            |
| L'essibell               |          |                                                  |          | Items pe        | er Size |        | ADD \$3 |         |              |            |
| Items Available          | YM       | YL                                               | AS       | AM              | AL      | AXL    | AXXL    | Total # |              | Total Cost |
| 1. Riptide Gildan Short  | Sleeve   | ed T-Shi                                         | rt "Stan | dard Log        | go"     | 1      |         | -       | -            | T          |
| Grey                     |          |                                                  |          |                 |         |        |         |         | X 12.00      |            |
| Carolina Blue            |          |                                                  |          |                 |         |        |         |         | X 12.00      |            |
| Navy                     |          |                                                  |          |                 |         |        |         |         | X 12.00      |            |
| Pink                     |          |                                                  |          |                 |         |        |         |         | X 12.00      |            |
| 2. Riptide Gildan Hood   | ed Swe   | eatshirt                                         | "Standa  | ard Logo        | 1       | T      |         | -       | -            | T          |
| Grey                     |          |                                                  |          |                 |         |        |         |         | X 22.00      |            |
| Carolina Blue            |          |                                                  |          |                 |         |        |         |         | X 22.00      |            |
| Navy                     |          |                                                  |          |                 |         |        |         |         | X 22.00      |            |
| Pink                     |          |                                                  |          |                 | L       |        |         |         | X 22.00      |            |
| 3. Womens Riptide Gil    | dan Sh   | ort Slee                                         | ved T-S  | hirt "Sta       | ndard L | .ogo"  |         |         |              | T          |
| Pink                     |          |                                                  |          |                 |         |        |         |         | X 12.00      |            |
| Navy                     |          |                                                  |          |                 |         |        |         |         | X 12.00      |            |
| Columbia Blue            |          |                                                  |          |                 |         |        |         |         | X 12.00      |            |
| Grey                     |          |                                                  |          |                 |         |        |         |         | X 12.00      | ļ          |
| 4. "Riptide Baseball" D  | igital C | camo t-s                                         | shirt    | r —             | T       | -      |         | -       |              | -          |
| Sand Digital             |          |                                                  |          |                 |         |        |         |         | X 18.00      |            |
| Green Digital            |          |                                                  |          |                 |         |        |         |         | X 18.00      |            |
| Urban Digital            |          |                                                  |          |                 |         |        |         |         | X 18.00      |            |
| 5. "Riptide Baseball" N  | like Leg | gends Po                                         | oly Tee  | Short Sle       | eeve    | -      |         | -       |              | •          |
| Navy                     |          |                                                  |          |                 |         |        |         |         | X 20.00      |            |
| University Blue          |          |                                                  |          |                 |         |        |         |         | X 20.00      |            |
| Grey                     |          |                                                  |          |                 |         |        |         |         | X 20.00      |            |
| 6. "Riptide Baseball" N  | like Leg | gends Po                                         | oly Tee  | Long Sle        | eve     | -      |         |         |              | •          |
| Black                    |          |                                                  |          |                 |         |        |         |         | X 25.00      |            |
| University Blue          |          |                                                  |          |                 |         |        |         |         | X 25.00      |            |
| Navy                     |          |                                                  |          |                 |         |        |         |         | X 25.00      |            |
| Grey                     |          |                                                  |          |                 |         |        |         |         | X 25.00      |            |
| 7. "Riptide Baseball" N  | like Co  | re Hood                                          | ie       | I               | T       | 1      |         | -       | <b>F</b>     | T          |
| Navy                     |          |                                                  |          |                 |         |        |         |         | X 35.00      |            |
| Grey                     |          |                                                  |          |                 |         |        |         |         | X 35.00      |            |
| Black                    |          |                                                  |          |                 |         |        |         |         | X 35.00      |            |
| 8. Mens Nike Gung Ho     | Riptide  | e Polo "                                         | Standar  | <u>'d Logo"</u> | T       | -      | -       | -       | •            | •          |
| Navy                     |          |                                                  |          |                 |         |        |         |         | X 35.00      |            |
| Black                    |          |                                                  |          |                 |         |        |         |         | X 35.00      |            |
| 9. "Riptide Baseball" V  | Vomen    | 's Nike I                                        | Legends  | 6 Poly Te       | e Short | Sleeve |         |         |              | T          |
| Black                    |          |                                                  |          |                 |         |        |         |         | X 20.00      |            |
| Valor Blue               |          |                                                  |          |                 |         |        |         |         | X 20.00      |            |
| Navy                     |          |                                                  |          |                 |         |        |         |         | X 20.00      |            |
| Grey                     |          |                                                  |          |                 |         |        |         |         | X 20.00      |            |
| Other Riptide & "R" Ite  | ems      |                                                  |          |                 | 1       | -      |         | T       | r            | T          |
| 10. Nike Pullover - Blac | k "R"    |                                                  |          |                 |         |        |         |         | X 45.00      |            |
| 10. Nike Pullover - Nav  | y "R"    |                                                  |          |                 |         |        |         |         | X 45.00      |            |
| 11. Navy Shorts - Nike ' |          |                                                  |          |                 |         |        |         |         | X 30.00      |            |
| 11. Black Shorts - Nike  | "R"      |                                                  |          |                 |         |        |         |         | X 30.00      |            |
| 12. Navy "R" Knit Cap    |          |                                                  |          |                 |         |        |         |         | X 15.00      |            |
| 13. Riptide Window De    | cal      |                                                  |          |                 |         |        |         |         | X 6.00       | ļ          |
|                          | _        |                                                  |          |                 |         |        |         |         | Subtotal     |            |
| Player                   | Name     |                                                  |          |                 |         |        |         | Sa      | les Tax .06% |            |
| Phone Nu                 | ımber    |                                                  |          |                 |         |        |         |         | Total Due:   |            |
|                          | Email    |                                                  |          |                 |         |        |         | Make    | e Checks Pay |            |
|                          | -        |                                                  |          |                 |         |        |         |         | •            |            |
| Team/                    | Loach    |                                                  |          |                 |         |        |         |         | Extra Innir  | 182        |