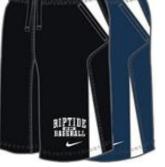

## FAN GEAR ORDER FORM

Paid

| PIDAND                   |          |                                                  | _        |                 |         |        |         |         | Falu         |            |
|--------------------------|----------|--------------------------------------------------|----------|-----------------|---------|--------|---------|---------|--------------|------------|
|                          | 3        | Forms Due to Extra Innings by 11/15/13 Picked up |          |                 |         |        |         |         |              |            |
| L'essibell               |          |                                                  |          | Items pe        | er Size |        | ADD \$3 |         |              |            |
| Items Available          | YM       | YL                                               | AS       | AM              | AL      | AXL    | AXXL    | Total # |              | Total Cost |
| 1. Riptide Gildan Short  | Sleeve   | ed T-Shi                                         | rt "Stan | dard Log        | go"     | 1      |         | -       | -            | T          |
| Grey                     |          |                                                  |          |                 |         |        |         |         | X 12.00      |            |
| Carolina Blue            |          |                                                  |          |                 |         |        |         |         | X 12.00      |            |
| Navy                     |          |                                                  |          |                 |         |        |         |         | X 12.00      |            |
| Pink                     |          |                                                  |          |                 |         |        |         |         | X 12.00      |            |
| 2. Riptide Gildan Hood   | ed Swe   | eatshirt                                         | "Standa  | ard Logo        | 1       | T      |         | -       | -            | T          |
| Grey                     |          |                                                  |          |                 |         |        |         |         | X 22.00      |            |
| Carolina Blue            |          |                                                  |          |                 |         |        |         |         | X 22.00      |            |
| Navy                     |          |                                                  |          |                 |         |        |         |         | X 22.00      |            |
| Pink                     |          |                                                  |          |                 | L       |        |         |         | X 22.00      |            |
| 3. Womens Riptide Gil    | dan Sh   | ort Slee                                         | ved T-S  | hirt "Sta       | ndard L | .ogo"  |         |         |              | T          |
| Pink                     |          |                                                  |          |                 |         |        |         |         | X 12.00      |            |
| Navy                     |          |                                                  |          |                 |         |        |         |         | X 12.00      |            |
| Columbia Blue            |          |                                                  |          |                 |         |        |         |         | X 12.00      |            |
| Grey                     |          |                                                  |          |                 |         |        |         |         | X 12.00      | ļ          |
| 4. "Riptide Baseball" D  | igital C | camo t-s                                         | shirt    | r —             | T       | -      |         | -       |              | -          |
| Sand Digital             |          |                                                  |          |                 |         |        |         |         | X 18.00      |            |
| Green Digital            |          |                                                  |          |                 |         |        |         |         | X 18.00      |            |
| Urban Digital            |          |                                                  |          |                 |         |        |         |         | X 18.00      |            |
| 5. "Riptide Baseball" N  | like Leg | gends Po                                         | oly Tee  | Short Sle       | eeve    | -      |         | -       |              | •          |
| Navy                     |          |                                                  |          |                 |         |        |         |         | X 20.00      |            |
| University Blue          |          |                                                  |          |                 |         |        |         |         | X 20.00      |            |
| Grey                     |          |                                                  |          |                 |         |        |         |         | X 20.00      |            |
| 6. "Riptide Baseball" N  | like Leg | gends Po                                         | oly Tee  | Long Sle        | eve     | -      |         |         |              | •          |
| Black                    |          |                                                  |          |                 |         |        |         |         | X 25.00      |            |
| University Blue          |          |                                                  |          |                 |         |        |         |         | X 25.00      |            |
| Navy                     |          |                                                  |          |                 |         |        |         |         | X 25.00      |            |
| Grey                     |          |                                                  |          |                 |         |        |         |         | X 25.00      |            |
| 7. "Riptide Baseball" N  | like Co  | re Hood                                          | ie       | I               | T       | 1      |         | -       | <b>F</b>     | T          |
| Navy                     |          |                                                  |          |                 |         |        |         |         | X 35.00      |            |
| Grey                     |          |                                                  |          |                 |         |        |         |         | X 35.00      |            |
| Black                    |          |                                                  |          |                 |         |        |         |         | X 35.00      |            |
| 8. Mens Nike Gung Ho     | Riptide  | e Polo "                                         | Standar  | <u>'d Logo"</u> | T       | -      | -       | -       | •            | •          |
| Navy                     |          |                                                  |          |                 |         |        |         |         | X 35.00      |            |
| Black                    |          |                                                  |          |                 |         |        |         |         | X 35.00      |            |
| 9. "Riptide Baseball" V  | Vomen    | 's Nike I                                        | Legends  | 6 Poly Te       | e Short | Sleeve |         |         |              | T          |
| Black                    |          |                                                  |          |                 |         |        |         |         | X 20.00      |            |
| Valor Blue               |          |                                                  |          |                 |         |        |         |         | X 20.00      |            |
| Navy                     |          |                                                  |          |                 |         |        |         |         | X 20.00      |            |
| Grey                     |          |                                                  |          |                 |         |        |         |         | X 20.00      |            |
| Other Riptide & "R" Ite  | ems      |                                                  |          |                 | 1       | -      |         | T       | r            | T          |
| 10. Nike Pullover - Blac | k "R"    |                                                  |          |                 |         |        |         |         | X 45.00      |            |
| 10. Nike Pullover - Nav  | y "R"    |                                                  |          |                 |         |        |         |         | X 45.00      |            |
| 11. Navy Shorts - Nike ' |          |                                                  |          |                 |         |        |         |         | X 30.00      |            |
| 11. Black Shorts - Nike  | "R"      |                                                  |          |                 |         |        |         |         | X 30.00      |            |
| 12. Navy "R" Knit Cap    |          |                                                  |          |                 |         |        |         |         | X 15.00      |            |
| 13. Riptide Window De    | cal      |                                                  |          |                 |         |        |         |         | X 6.00       | ļ          |
|                          | _        |                                                  |          |                 |         |        |         |         | Subtotal     |            |
| Player                   | Name     |                                                  |          |                 |         |        |         | Sa      | les Tax .06% |            |
| Phone Nu                 | ımber    |                                                  |          |                 |         |        |         |         | Total Due:   |            |
|                          | Email    |                                                  |          |                 |         |        |         | Make    | e Checks Pay |            |
|                          | -        |                                                  |          |                 |         |        |         |         | •            |            |
| Team/                    | Loach    |                                                  |          |                 |         |        |         |         | Extra Innir  | 182        |