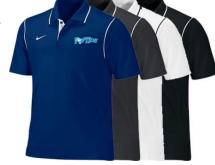

## FAN GEAR ORDER FORM

Paid

| PIDAND                   |          |                                                  | _        |                 |         |        |         |         | Falu         |            |
|--------------------------|----------|--------------------------------------------------|----------|-----------------|---------|--------|---------|---------|--------------|------------|
|                          | 3        | Forms Due to Extra Innings by 11/15/13 Picked up |          |                 |         |        |         |         |              |            |
| L'essibell               |          |                                                  |          | Items pe        | er Size |        | ADD \$3 |         |              |            |
| Items Available          | YM       | YL                                               | AS       | AM              | AL      | AXL    | AXXL    | Total # |              | Total Cost |
| 1. Riptide Gildan Short  | Sleeve   | ed T-Shi                                         | rt "Stan | dard Log        | go"     | 1      |         | -       | -            | T          |
| Grey                     |          |                                                  |          |                 |         |        |         |         | X 12.00      |            |
| Carolina Blue            |          |                                                  |          |                 |         |        |         |         | X 12.00      |            |
| Navy                     |          |                                                  |          |                 |         |        |         |         | X 12.00      |            |
| Pink                     |          |                                                  |          |                 |         |        |         |         | X 12.00      |            |
| 2. Riptide Gildan Hood   | ed Swe   | eatshirt                                         | "Standa  | ard Logo        | 1       | T      |         | -       | -            | T          |
| Grey                     |          |                                                  |          |                 |         |        |         |         | X 22.00      |            |
| Carolina Blue            |          |                                                  |          |                 |         |        |         |         | X 22.00      |            |
| Navy                     |          |                                                  |          |                 |         |        |         |         | X 22.00      |            |
| Pink                     |          |                                                  |          |                 | L       |        |         |         | X 22.00      |            |
| 3. Womens Riptide Gil    | dan Sh   | ort Slee                                         | ved T-S  | hirt "Sta       | ndard L | .ogo"  |         |         |              | T          |
| Pink                     |          |                                                  |          |                 |         |        |         |         | X 12.00      |            |
| Navy                     |          |                                                  |          |                 |         |        |         |         | X 12.00      |            |
| Columbia Blue            |          |                                                  |          |                 |         |        |         |         | X 12.00      |            |
| Grey                     |          |                                                  |          |                 |         |        |         |         | X 12.00      | ļ          |
| 4. "Riptide Baseball" D  | igital C | camo t-s                                         | shirt    | r —             | T       | -      |         | -       |              | -          |
| Sand Digital             |          |                                                  |          |                 |         |        |         |         | X 18.00      |            |
| Green Digital            |          |                                                  |          |                 |         |        |         |         | X 18.00      |            |
| Urban Digital            |          |                                                  |          |                 |         |        |         |         | X 18.00      |            |
| 5. "Riptide Baseball" N  | like Leg | gends Po                                         | oly Tee  | Short Sle       | eeve    | -      |         | -       |              | •          |
| Navy                     |          |                                                  |          |                 |         |        |         |         | X 20.00      |            |
| University Blue          |          |                                                  |          |                 |         |        |         |         | X 20.00      |            |
| Grey                     |          |                                                  |          |                 |         |        |         |         | X 20.00      |            |
| 6. "Riptide Baseball" N  | like Leg | gends Po                                         | oly Tee  | Long Sle        | eve     | -      |         |         |              | •          |
| Black                    |          |                                                  |          |                 |         |        |         |         | X 25.00      |            |
| University Blue          |          |                                                  |          |                 |         |        |         |         | X 25.00      |            |
| Navy                     |          |                                                  |          |                 |         |        |         |         | X 25.00      |            |
| Grey                     |          |                                                  |          |                 |         |        |         |         | X 25.00      |            |
| 7. "Riptide Baseball" N  | like Co  | re Hood                                          | ie       | I               | T       | 1      |         | -       | <b>F</b>     | T          |
| Navy                     |          |                                                  |          |                 |         |        |         |         | X 35.00      |            |
| Grey                     |          |                                                  |          |                 |         |        |         |         | X 35.00      |            |
| Black                    |          |                                                  |          |                 |         |        |         |         | X 35.00      |            |
| 8. Mens Nike Gung Ho     | Riptide  | e Polo "                                         | Standar  | <u>'d Logo"</u> | T       | -      | -       | -       | •            | •          |
| Navy                     |          |                                                  |          |                 |         |        |         |         | X 35.00      |            |
| Black                    |          |                                                  |          |                 |         |        |         |         | X 35.00      |            |
| 9. "Riptide Baseball" V  | Vomen    | 's Nike I                                        | Legends  | 6 Poly Te       | e Short | Sleeve |         |         |              | T          |
| Black                    |          |                                                  |          |                 |         |        |         |         | X 20.00      |            |
| Valor Blue               |          |                                                  |          |                 |         |        |         |         | X 20.00      |            |
| Navy                     |          |                                                  |          |                 |         |        |         |         | X 20.00      |            |
| Grey                     |          |                                                  |          |                 |         |        |         |         | X 20.00      |            |
| Other Riptide & "R" Ite  | ems      |                                                  |          |                 | 1       | -      |         | T       | r            | T          |
| 10. Nike Pullover - Blac | k "R"    |                                                  |          |                 |         |        |         |         | X 45.00      |            |
| 10. Nike Pullover - Nav  | y "R"    |                                                  |          |                 |         |        |         |         | X 45.00      |            |
| 11. Navy Shorts - Nike ' |          |                                                  |          |                 |         |        |         |         | X 30.00      |            |
| 11. Black Shorts - Nike  | "R"      |                                                  |          |                 |         |        |         |         | X 30.00      |            |
| 12. Navy "R" Knit Cap    |          |                                                  |          |                 |         |        |         |         | X 15.00      |            |
| 13. Riptide Window De    | cal      |                                                  |          |                 |         |        |         |         | X 6.00       | ļ          |
|                          | _        |                                                  |          |                 |         |        |         |         | Subtotal     |            |
| Player                   | Name     |                                                  |          |                 |         |        |         | Sa      | les Tax .06% |            |
| Phone Nu                 | ımber    |                                                  |          |                 |         |        |         |         | Total Due:   |            |
|                          | Email    |                                                  |          |                 |         |        |         | Make    | e Checks Pay |            |
|                          | -        |                                                  |          |                 |         |        |         |         | •            |            |
| Team/                    | Loach    |                                                  |          |                 |         |        |         |         | Extra Innir  | 182        |