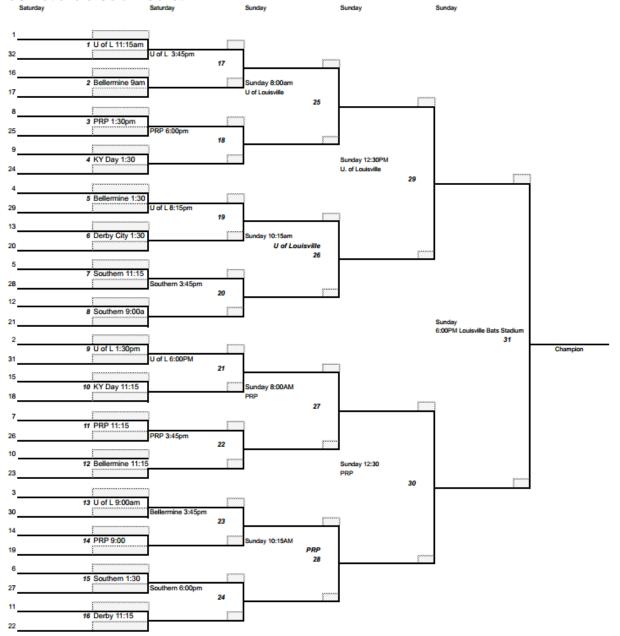

# Sunday, July 8<sup>th</sup>

- ?:??AM Wake Up Call
- ?:??AM Team Breakfast in lobby
- ?:??AM TBD

| Tame         Sci Latis Gamera         La         La <thla< th="">        La         <thla< th=""> <thl< th=""><th></th><th>Pool A</th><th>w</th><th>L</th><th>т</th><th>RD</th><th></th><th>Pool B</th><th>w</th><th>L</th><th>Т</th><th>RD</th><th></th><th>Pool C</th><th>w</th><th>L</th><th>т</th><th>RD</th></thl<></thla<></thla<>                                                                                                                                                                                                                                                                                                                                                                                                                                                                                                                                                                                                                                           |            | Pool A            | w | L | т | RD |         | Pool B                          | w | L | Т | RD |         | Pool C             | w | L | т | RD |
|-------------------------------------------------------------------------------------------------------------------------------------------------------------------------------------------------------------------------------------------------------------------------------------------------------------------------------------------------------------------------------------------------------------------------------------------------------------------------------------------------------------------------------------------------------------------------------------------------------------------------------------------------------------------------------------------------------------------------------------------------------------------------------------------------------------------------------------------------------------------------------------------------------------------------------------------------------------------------------------------------------------------------------------------------------------------------------------------------------------------------------------------------------------------------------------------------------------------------------------------------------------------------------------------------------------------------------------------------------------------------------------------------------------------------------------------------------------------------------------------------------------------------------------------------------------------------------------------------------------------------------------------------------------------------------------------------------------------------------------------------------------------------------------------------------------------------------------------------------------------------------------------------------------------------------------------------------------------------------------------------------------------------------------------------------------------------------|------------|-------------------|---|---|---|----|---------|---------------------------------|---|---|---|----|---------|--------------------|---|---|---|----|
| Team         Solution Gamerar         A         A         A         A         A         A         A         A         A         A         A         A         A         A         A         A         A         A         A         A         A         A         A         A         A         A         A         A         A         A         A         A         A         A         A         A         A         A         A         A         A         A         A         A         A         A         A         A         A         A         A         A         A         A         A         A         A         A         A         A         A         A         A         A         A         A         A         A         A         A         A         A         A         A         A         A         A         A         A         A         A         A         A         A         A         A         A         A         A         A         A         A         A         A         A         A         A         A         A         A         A         A         A         A                                                                                                                                                                                                                                                                                                                                                                                                                                                                                                                                                                                                                                                                                                                                                                                                                                                                                                                                                                 | Team A     | Cincy Flames      |   |   |   |    | Team F  |                                 |   |   |   |    | Team K  | 16U Ohio Elite     |   |   |   |    |
| Bahn         Edencica Hangers         Image                                                                                                                                                                                                                                                                                                                                                                                                                                                                                                                                                                                                                                                                                                                                                                                             | Team B     |                   |   |   |   |    | Team G  |                                 |   |   |   |    | Team L  | Kenosha Indians    |   |   |   |    |
| Team D         Sem City         I         I         I         Team I         Homes Elite         I         I         I         I         I         I         I         I         I         I         Team J         Hillions Indians         I         I         I         I         I         I         I         I         I         I         I         I         I         I         I         I         I         I         I         I         I         I         I         I         I         I         I         I         I         I         I         I         I         I         I         I         I         I         I         I         I         I         I         I         I         I         I         I         I         I         I         I         I         I         I         I         I         I         I         I         I         I         I         I         I         I         I         I         I         I         I         I         I         I         I         I         I         I         I         I         I         I         I         I         I                                                                                                                                                                                                                                                                                                                                                                                                                                                                                                                                                                                                                                                                                                                                                                                                                                                                                                                                                        | Team C     | Etobicoke Rangers |   |   |   |    | Team H  | Oakville Royals                 |   |   |   |    | Team M  |                    |   |   |   |    |
| Bark Cub                                                                                                                                                                                                                                                                                                                                                                                                                                                                                                                                                                                                                                                                                                                                                                                                                                                                                                                                                                            | Team D     |                   |   |   |   |    | Team I  | Hornets Elite                   |   |   |   |    | Team N  | Oakland Raiders    |   |   |   |    |
| Team       Schumburg       Team U       Midwest Mules       Team U       Team V       Countrille sensal         Team       J.S. Veager 160       I.O.       I.O.       Team V       Countrille sensal       I.O.       Team AA       Top Tier Nationals       I.O.       I.O.         Team       Schumburg       Team       I.O.       Team V       Cincinnati Angels       I.O.       Team AA       Top Tier Nationals       I.O.       I.O.         Team       Schumburg       I.O.       I.O.       Team V       Cincinnati Angels       I.O.       Team CLayals Cold       I.O.       I.O.         Team       Schumburg       I.O.       I.O.       Team X       Middle Tennessee       I.O.       Team CC       Layals Cold       I.O.       I.O.         Team T       Kavee       I.O.       Team X       Middle Tennessee       I.O.       Team CC       Layals Cold       I.O.       I.O.         Team T       Kavee       I.O.       Team X       Middle Tennessee       I.O.       Team CC       Layals Cold       I.O.       I.O.       I.O.         Team T       Kavea       I.O.       Team XK       Columbur County       Team CD       Team CD       Team CD       Team CD       Team CD       T                                                                                                                                                                                                                                                                                                                                                                                                                                                                                                                                                                                                                                                                                                                                                                                                                                                               | Team E     |                   |   |   |   |    | Team J  |                                 |   |   |   |    | Team O  | USAthletic Select  |   |   |   |    |
| Team       Schumburg       Team U       Midwest Mules       Team U       Team V       Countrille sensal         Team       J.S. Veager 160       I.O.       I.O.       Team V       Countrille sensal       I.O.       Team AA       Top Tier Nationals       I.O.       I.O.         Team       Schumburg       Team       I.O.       Team V       Cincinnati Angels       I.O.       Team AA       Top Tier Nationals       I.O.       I.O.         Team       Schumburg       I.O.       I.O.       Team V       Cincinnati Angels       I.O.       Team CLayals Cold       I.O.       I.O.         Team       Schumburg       I.O.       I.O.       Team X       Middle Tennessee       I.O.       Team CC       Layals Cold       I.O.       I.O.         Team T       Kavee       I.O.       Team X       Middle Tennessee       I.O.       Team CC       Layals Cold       I.O.       I.O.         Team T       Kavee       I.O.       Team X       Middle Tennessee       I.O.       Team CC       Layals Cold       I.O.       I.O.       I.O.         Team T       Kavea       I.O.       Team XK       Columbur County       Team CD       Team CD       Team CD       Team CD       Team CD       T                                                                                                                                                                                                                                                                                                                                                                                                                                                                                                                                                                                                                                                                                                                                                                                                                                                               |            |                   |   |   |   |    |         |                                 |   |   |   |    |         |                    |   |   |   |    |
| Name         Seminoles National         Implementation         Implementation <thimplementation< th=""><th></th><th>Pool D</th><th>W</th><th>L</th><th>Т</th><th>RD</th><th></th><th>Pool E</th><th>W</th><th>L</th><th>т</th><th>RD</th><th></th><th>Pool F</th><th>w</th><th>L</th><th>Т</th><th>RD</th></thimplementation<>                                                                                                                                                                                                                                                                                                                                   |            | Pool D            | W | L | Т | RD |         | Pool E                          | W | L | т | RD |         | Pool F             | w | L | Т | RD |
| 1 am Q       J.B. Yeager 1 alo       Image V       Club 1 am V       Club 1 am V       Club 1 am V       Club 1 am V       Team R       Team BB       Stackaddnask       Image R       Team C       Club 1 am CA       Team BB       Stackaddnask       Image R       Team C       Club 1 am CA       Team CA       Club 1 am CA       Team CA       Club 1 am CA       Team CA       Club 1 am CA                                                                                                                                                                                                                                                                                                                                                                                                                                                                                                                                                                                                                                                                                                                               | Team P     |                   |   |   |   |    | Team U  | Midwest Mules                   |   |   |   |    | Team Z  | Fort Wayne Cubs    |   |   |   |    |
| 1 64 O Grange       I       I cam X       I cam X <thi cam="" th="" x<=""></thi>                                                                                                                                                                                                                                                                                                                                                                                                                                                                                                                                                                                                                                                                                                                                                                                    | Team Q     | J.B. Yeager 16u   |   |   |   |    | Team V  |                                 |   |   |   |    | Team AA | Top Tier Nationals |   |   |   |    |
| Team N       Baseball       T       T       T       T       T       T       T       T       T       T       T       T       T       T       T       T       T       T       T       T       T       T       T       T       T       T       T       T       T       T       T       T       T       T       T       T       T       T       T       T       T       T       T       T       T       T       T       T       T       T       T       T       T       T       T       T       T       T       T       T       T       T       T       T       T       T       T       T       T       T       T       T       T       T       T       T       T       T       T       T       T       T       T       T       T       T       T       T       T       T       T       T       T       T       T       T       T       T       T       T       T       T       T       T       T       T       T       T       T       T       T       T       T       T       T       T       <                                                                                                                                                                                                                                                                                                                                                                                                                                                                                                                                                                                                                                                                                                                                                                                                                                                                                                                                                                                                                                                                                 | Team R     |                   |   |   |   |    | Team W  | Cincinnati Angels               |   |   |   |    | Team BB |                    |   |   |   |    |
| Yeam       Yave                                                                                                                                                                                                                                                                                                                                                                                                                                                                                                                                                                                                                                                                                                                                                                                                                                                                                                                              | Team S     |                   |   |   |   |    | Team X  |                                 |   |   |   |    | Team CC | Loyola Gold        |   |   |   |    |
| Team EE       Kantucky Baseball       Image: State of the st | Team T     |                   |   |   |   |    | Team Y  |                                 |   |   |   |    | Team DD |                    |   |   |   |    |
| Team EE       Kantucky Baseball       Image: State of the st |            |                   |   |   |   |    |         |                                 |   |   |   |    |         |                    |   |   |   |    |
| Paim ei       Club Blue       Image: Club Blu                                                                                                                                                                                                                                                                                                                                                                                                                                                                                                                                                                      |            | Pool G            | w | L | Т | RD |         | Pool H                          | w | L | Т | RD |         | Pool I             | w | L | Т | RD |
| I am PF       BASEBALL       Image: Columbus Cobras       Image: Columbus Cobra       Image: Columbus Cobras                                                                                                                                                                                                                                                                                                                                                                                                                                                                                     | Team EE    |                   |   |   |   |    | Team JJ |                                 |   |   |   |    | Team OO |                    |   |   |   |    |
| Team NG       Riverbats       Image       Team RL       Sidewindersi       Image       Team RL       Deam RL       Butler County<br>Bandits - North       Image       Image <t< td=""><td>Team FF</td><td></td><td></td><td></td><td></td><td></td><td>Team KK</td><td>Columbus Cobras</td><td></td><td></td><td></td><td></td><td>Team PP</td><td>iXL Ironmen</td><td></td><td></td><td></td><td></td></t<>                                                                                                                                                                                                                                                                                                                                                                                                                                                                                                                                                                                                                              | Team FF    |                   |   |   |   |    | Team KK | Columbus Cobras                 |   |   |   |    | Team PP | iXL Ironmen        |   |   |   |    |
| Team HH       Illinois Bruins       Image: County C | Team GG    |                   |   |   |   |    | Team LL |                                 |   |   |   |    | Team QQ | Indy Gators        |   |   |   |    |
| Team II       Commodores 16u       Imam NN       Louisville Samurai       Imam SS       Indiana Nitro       Imam SS       Indiana Nitro       Image SS       Indiana Nitro       Image SS       Indiana Nitro       Image SS       Image SS       Indiana Nitro       Image SS       Image SS<                                                                                                                                                                                                                                                                                                                                                                                                                                                                                                                                                                                                                                                                                                                                                  | Team HH    | Illinois Bruins   |   |   |   |    | Team MM | Baseball Club -                 |   |   |   |    | Team RR |                    |   |   |   |    |
| Team TT       St. Louis Gamers       Image: St.                                                                                                                                                                                                                                                                                                                                                                                                                                                                   | Team II    |                   |   |   |   |    | Team NN | Louisville Samurai              |   |   |   |    | Team SS | Indiana Nitro      |   |   |   |    |
| Team TT       St. Louis Gamers       Image: St.                                                                                                                                                                                                                                                                                                                                                                                                                                                                   |            |                   |   |   |   |    |         |                                 |   |   |   |    |         |                    |   |   |   |    |
| 14am 11       16u Blue       1       1       1eam YY       Pull Out       1       1eam 03       1ennessee Elite       1       1         Team UL       Lids Indiana Bulls       1       1       Team ZZ       Kentucky Baseball       1       1       Team E3       South Oakland A       Black 16       1       1       1       1       1       1       1       1       1       1       1       1       1       1       1       1       1       1       1       1       1       1       1       1       1       1       1       1       1       1       1       1       1       1       1       1       1       1       1       1       1       1       1       1       1       1       1       1       1       1       1       1       1       1       1       1       1       1       1       1       1       1       1       1       1       1       1       1       1       1       1       1       1       1       1       1       1       1       1       1       1       1       1       1       1       1       1       1       1                                                                                                                                                                                                                                                                                                                                                                                                                                                                                                                                                                                                                                                                                                                                                                                                                                                                                                                                                                                                                                     |            | Pool J            | W | L | Т | RD |         | Pool K                          | W | L | Т | RD |         | Pool L             | w | L | Т | RD |
| Team OU       White       Main                                                                                                                                                                                                                                                                                                                                                                                                                                                                                                                                                                                                                                                                                                                                                                                                                                                                                                                          | Team TT    |                   |   |   |   |    | Team YY | Pull Out                        |   |   |   |    | Team D3 | Tennessee Elite    |   |   |   |    |
| Team VV       Columbus Premier       Image: Champaign Dream                                                                                                                                                                                                                                                                                                                                                                                                                                                                            | Team UU    |                   |   |   |   |    | Team ZZ |                                 |   |   |   |    | Team E3 |                    |   |   |   |    |
| WW       Intans Baseball       Image baseball </td <td>Team VV</td> <td>Columbus Premier</td> <td></td> <td></td> <td></td> <td></td> <td>Team A3</td> <td>Champaign Dream</td> <td></td> <td></td> <td></td> <td></td> <td>Team F3</td> <td></td> <td></td> <td></td> <td></td> <td></td>                                                                                                                                                                                                                                                                                                                                                               | Team VV    | Columbus Premier  |   |   |   |    | Team A3 | Champaign Dream                 |   |   |   |    | Team F3 |                    |   |   |   |    |
| Team XX       Zone) Spiders       W       L       T       RD       Pool N       W       L       T       RD       Pool O       W       L       T       RD         Team 13       St. Louis Pirates<br>White       M       L       T       RD       Team N3       Top Tier<br>Americans       M       L       T       RD       Pool O       W       L       T       RD         Team 13       St. Louis Pirates<br>White       M       L       Team N3       Top Tier<br>Americans       M       L       T       RD       Voltable Stars       M       L       T       RD         Team 13       Kentucky Colonels       M       M       Team O3       South Oakland A's<br>Green       M       M       Team T3       Kentucky Rockers<br>96       M       M       M       M       M       M       M       M       M       M       M       M       M       M       M       M       M       M       M       M       M       M       M       M       M       M       M       M       M       M       M       M       M       M       M       M       M       M       M       M       M       M       M       M                                                                                                                                                                                                                                                                                                                                                                                                                                                                                                                                                                                                                                                                                                                                                                                                                                                                                                                                                                       | Team<br>WW | Titans Baseball   |   |   |   |    | Team B3 |                                 |   |   |   |    | Team G3 |                    |   |   |   |    |
| Team 13       St. Louis Pirates       Team N3       Top Tier<br>Americans       Team S3       Knoxville Stars       Image: Constraint of the c                                      | Team XX    |                   |   |   |   |    | Team C3 | Oakland Reds                    |   |   |   |    | Team H3 | St. Louis Sting    |   |   |   |    |
| Team 13       St. Louis Pirates       Team N3       Top Tier<br>Americans       Team S3       Knoxville Stars       Image: Constraint of the c                                      |            |                   |   |   |   |    |         |                                 |   |   |   |    |         |                    |   |   |   |    |
| Team J3       Kentucky Colonels       Team O3       South Oakland A's Green       Team T3       Kentucky Rockers       Image: Colonels       Team O3       South Oakland A's Green       Team T3       Kentucky Rockers       Image: Colonels                                                                                                                                                                                                                                                                                                                                                                                                                                                                                                                                                                                             |            | Pool M            | W | L | Т | RD |         |                                 | W | L | Т | RD |         | Pool O             | W | L | Т | RD |
| Team K3       Indiana Blazers       Image: Constraint of team P3       Southern Indiana Spikes       Image: Constraint of team P3       Southern                                                                                                                                                                                                                                                                                                                                                                                                                                        | Team I3    |                   |   |   |   |    | Team N3 | Top Tier<br>Americans           |   |   |   |    | Team S3 | Knoxville Stars    |   |   |   |    |
| Team K3     Indian Bizzers     Team P3     Spikes     Team K3     Team K3     Puil Out / F1     Control       Team L3     USAthletic<br>Nationals     VSAthletic<br>Nationals     Team Q3     Kentucky Baseball<br>Club White     Team V3     Dayton Classics     Image: Club White       Team M3     Warhawks Baseball<br>Club     Team R3     Kentucky Halos     Team W3     Kentucky Elite     Image: Club                                                                                                                                                                                                                                                                                                                                                                                                                                                                                                                                                                                                                                                                                                                                                                                                                                                                                                                                                                                                                                                                                                                                                                                                                                                                                                                                                                                                                                                                                                                                                                                                                                                                 | Team J3    | Kentucky Colonels |   |   |   |    | Team O3 |                                 |   |   |   |    | Team T3 |                    |   |   |   |    |
| Team M3     Warhawks Baseball     Team R3     Kentucky Halos     Team W3     Kentucky Elite       Image: Club     Image: Club     Image: Club     Image: Club     Image: Club     Image: Club                                                                                                                                                                                                                                                                                                                                                                                                                                                                                                                                                                                                                                                                                                                                                                                                                                                                                                                                                                                                                                                                                                                                                                                                                                                                                                                                                                                                                                                                                                                                                                                                                                                                                                                                                                                                                                                                                 | Team K3    | Indiana Blazers   |   |   |   |    | Team P3 |                                 |   |   |   |    | Team U3 | Pull Out 7-1       |   |   |   |    |
| Team MS     Club     Team VS     Fentucky Failos     Team VS     Fentucky Enter       Image: State of the state of t                                    | Team L3    |                   |   |   |   |    | Team Q3 | Kentucky Baseball<br>Club White |   |   |   |    | Team V3 | Dayton Classics    |   |   |   |    |
|                                                                                                                                                                                                                                                                                                                                                                                                                                                                                                                                                                                                                                                                                                                                                                                                                                                                                                                                                                                                                                                                                                                                                                                                                                                                                                                                                                                                                                                                                                                                                                                                                                                                                                                                                                                                                                                                                                                                                                                                                                                                               | Team M3    |                   |   |   |   |    | Team R3 | Kentucky Halos                  |   |   |   |    | Team W3 | Kentucky Elite     |   |   |   |    |
|                                                                                                                                                                                                                                                                                                                                                                                                                                                                                                                                                                                                                                                                                                                                                                                                                                                                                                                                                                                                                                                                                                                                                                                                                                                                                                                                                                                                                                                                                                                                                                                                                                                                                                                                                                                                                                                                                                                                                                                                                                                                               |            | 1                 |   |   |   |    | 1       | 1                               | I |   |   |    | 1       | Elorance Freedom   | I |   |   |    |