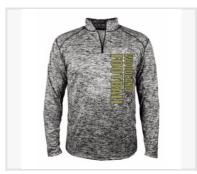

(and the value) of this soft midweight pullover all year round. ...

Badger Blend 1/4 Zip-Up \$35.00 100% Sublimated polyester moisture management/antimicrobial fabric Self fabric collar with 7" lockin...