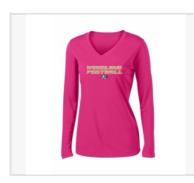

Sport-Tek Ladies Long Sleeve PosiCharge Competitor V-Neck Tee

\$15.00 Pink Rasberry 3.8-ounce 100% polyester interlock with PosiCharge technology Cently contoured silbour