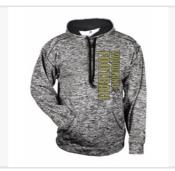

Badger Blend Hoodie \$35.00 Black Blend 100% Sublimated polyester moisture management fabric Front pouch pocket with two hook &a...

Port Authority Value Fleece 1/4-Zip Pullover \$30.00 BLACK You'll appreciate the comfort