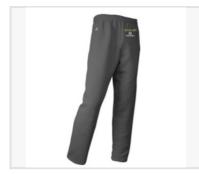

## Russell Dri Power Open Bottom Sweatpant

\$30.00 Made of 50% Cotton, 50% Polyester Dri-Power fabric that is soft, cozy, and features excellent wickin...

Game Knit Hat \$22.00

District 3/4-Sleeve Raglan Tee \$15.00 Pink/White 4.8-ounce 50/50 ring spun combed cotton/poly 26 singles Coverstitch detail at shoulders a...