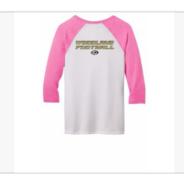

## Russell Dri Power Open Bottom Sweatpant

\$30.00 Made of 50% Cotton, 50% Polyester Dri-Power fabric that is soft, cozy, and features excellent wickin...

Game Knit Hat \$22.00

District 3/4-Sleeve Raglan Tee \$15.00 Pink/White 4.8-ounce 50/50 ring spun combed cotton/poly 26 singles Coverstitch detail at shoulders a...