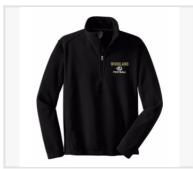

Badger Blend Hoodie \$35.00 Black Blend 100% Sublimated polyester moisture management fabric Front pouch pocket with two hook &a...

Port Authority Value Fleece 1/4-Zip Pullover \$30.00 BLACK You'll appreciate the comfort