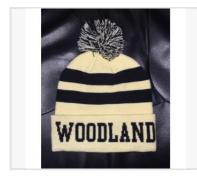

## Russell Dri Power Open Bottom Sweatpant

\$30.00 Made of 50% Cotton, 50% Polyester Dri-Power fabric that is soft, cozy, and features excellent wickin...

Game Knit Hat \$22.00

District 3/4-Sleeve Raglan Tee \$15.00 Pink/White 4.8-ounce 50/50 ring spun combed cotton/poly 26 singles Coverstitch detail at shoulders a...