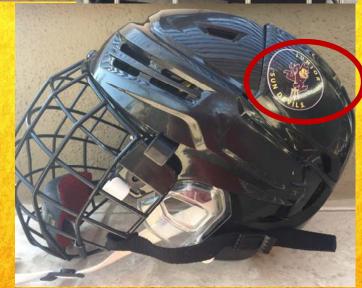

HELMET
STICKER
PLACEMENT
INSTRUCTIONS

## REQUIRED:

2 circular logos -1 on each side

Large numbers on back