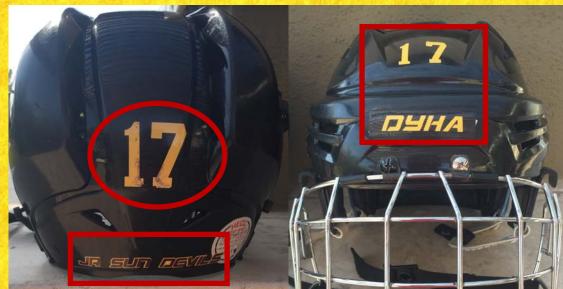

HELMET
STICKER
PLACEMENT
INSTRUCTIONS

## REQUIRED:

2 circular logos -1 on each side

Large numbers on back

## **OPTIONAL:**

Small numbers & DYHA on front

JR SUN DEVILS bottom on back