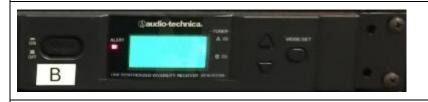

The picture above is a **Wireless Microphone Receiver (B).** This is used in combination with a wireless microphone. This receiver is attached to **LINE # 3** on the mixer. Use **LINE #3** to adjust the volume.