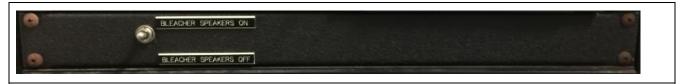

The picture above is a switch to turn on/off the speakers over the Bleachers. We leave this in the **ON** position.

| 3 🧕 . |
|-------|
|       |
|       |
|       |

The picture above is the **Altec Lansing Power Amplifier** Model 9444B that provides audio to the speakers. The ON/OFF toggle switch should be left in the ON position. The main power switch should be used to power the audio rack including the Amplifier.