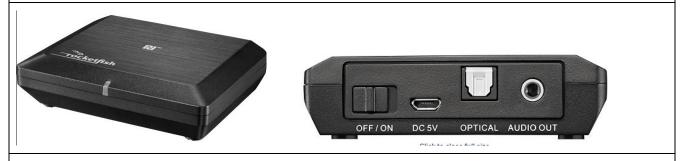

The **Rocketfish Bluetooth receiver** shown above was purchased in 2015 and is attached to **LINE #4** on the mixer. This receiver is stored on the wall by the door using Velcro tape. There another set of Velcro tape on the wall outside the door. When using the Bluetooth receive you should mount the device outside the door for better reception. The wires are long enough to make this possible. Use the OFF/ON toggle to turn on the device.

Once the device is on you can connect your Bluetooth audio (music) player. Look for the Bluetooth devices "**Music Receiver**" and make a connection.

We use this to play music before and after meets from a playlist installed on a smart phone, tablet (iPad) or laptop. Use **Line Leve #4** on the Mixer to adjust the volume.