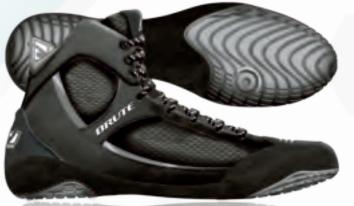

*sizes:* 5-15

colors: Black/Red

28000207 ADULT

2B000307 YOUTH / FEATURES HOOK AND LOOP CLOSURES!

2B000307 Youth Xplode

Performance oriented and highly dependable. The durable and stylized workhorse utilizes highly technical and breathable materials.

A lightweight and breathable shoe features a split suede and mesh upper for comfort, fit and durability. Outsole built for consistent mat grip.

sizes: Adult: 5-15 (Traditional Laces) Youth:10-5 (Hook and Loop)