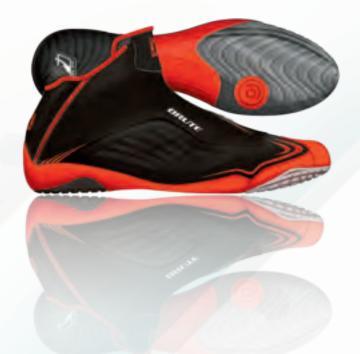

Inception

"Stylish, high-tech and performance driven."

Finally, a shoe that addresses the needs of the elite athlete. This standout shoe delivers a perfect combination of breathability and true performance materials. Lightweight, highly breathable and durable with extreme outsole grip and slippery upper. A patent-pending wedge lifts the heel so the athlete is in prime position to takedown competition.

*sizes:* 5-15

colors: Black/Red

28000207 ADULT

2B000307 YOUTH / FEATURES HOOK AND LOOP CLOSURES!

2B000307 Youth Xplode

Performance oriented and highly dependable. The durable and stylized workhorse utilizes highly technical and breathable materials.