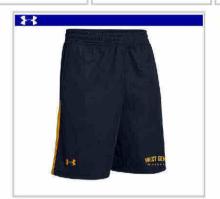

| ITEM                                            | S | M | L | XL | XXL | PRICE   | QUANTITY | TOTAL |
|-------------------------------------------------|---|---|---|----|-----|---------|----------|-------|
| UNDER ARMOUR LOCKER TEE                         |   |   |   |    |     | \$17.00 |          |       |
| UNDER ARMOUR LONG SLEEVE LOCKER TEE             |   |   |   |    |     | \$20.00 |          | de .  |
| UNDER ARMOUR FLEECE HOODIE                      |   |   |   |    |     | \$40.00 |          |       |
| UNDER ARMOUR FLEEGE PANTS                       |   |   |   |    |     | \$39.00 |          |       |
| UNDER ARMOUR ASSIST SHORTS                      |   |   | П |    |     | \$22.00 |          |       |
| UNDER ARMOUR COLD GEAR INFRARED SIDELINE BEANIE |   |   |   |    |     | \$20.00 |          |       |