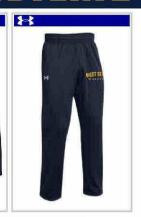

| ITEM                                            | S | M | L | XL | XXL | PRICE   | QUANTITY | TOTAL |
|-------------------------------------------------|---|---|---|----|-----|---------|----------|-------|
| UNDER ARMOUR LOCKER TEE                         |   |   |   |    |     | \$17.00 |          |       |
| UNDER ARMOUR LONG SLEEVE LOCKER TEE             |   |   |   |    |     | \$20.00 |          | de .  |
| UNDER ARMOUR FLEECE HOODIE                      |   |   |   |    |     | \$40.00 |          |       |
| UNDER ARMOUR FLEEGE PANTS                       |   |   |   |    |     | \$39.00 |          |       |
| UNDER ARMOUR ASSIST SHORTS                      |   |   | П |    |     | \$22.00 |          |       |
| UNDER ARMOUR COLD GEAR INFRARED SIDELINE BEANIE |   |   |   |    |     | \$20.00 |          |       |