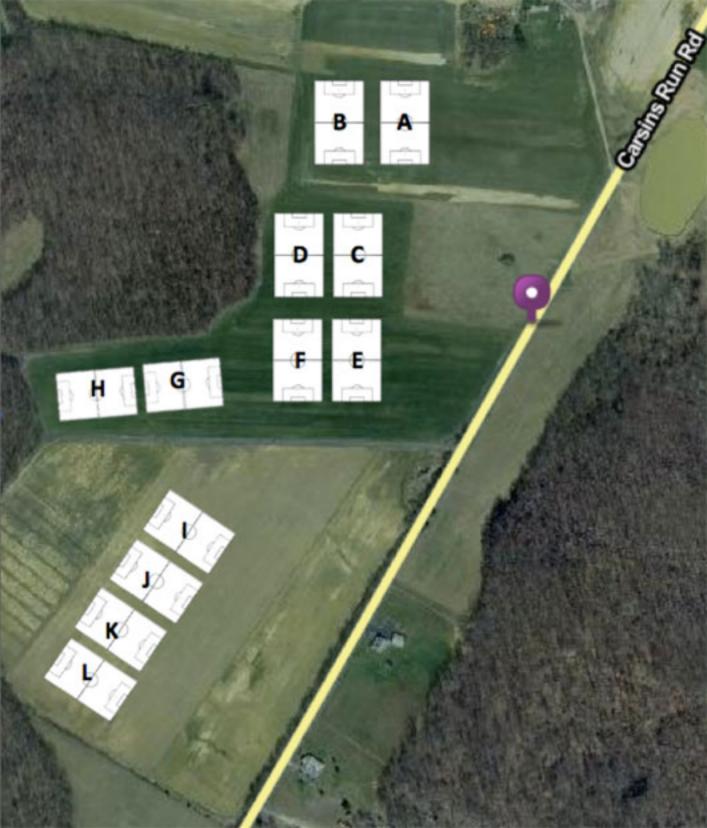

## **SUMMER SHOWCASE TOURNAMENT**

Below is information regarding the *SUMMER SHOWCASE* tournament scheduled for the *Saturday, May 31, 2014.* If you have any questions, please let us know.

| When:                | Saturday, May 31, 2014                                                                                                                                                                                                                                                                                                       |  |  |  |  |  |  |  |  |  |
|----------------------|------------------------------------------------------------------------------------------------------------------------------------------------------------------------------------------------------------------------------------------------------------------------------------------------------------------------------|--|--|--|--|--|--|--|--|--|
| Where:               | Game 1 VS Common Goal Silver – Carsins Run Park – Field J Game 2 VS Phantastix – Carsins Run Park – Field K Game 3 VS MidShore Increase – Carsins Run Park – Field K                                                                                                                                                         |  |  |  |  |  |  |  |  |  |
| Directions:          | See attached. Maps of the fields are also attached.                                                                                                                                                                                                                                                                          |  |  |  |  |  |  |  |  |  |
| Time:                | Arrival time on Saturday, May 31 <sup>st</sup> is 9:30 am. Game 1 starts at 10:20 am at Carsins Run Park – J. Game 2 starts at 11:50 am at Carsins Run Park – Field K. Game 3 starts at 1:30 pm at Cars Run Park – Field K. (If we are in the Championship Game) Championship game at 3:10 pm at Carsins Run Park – Field D. |  |  |  |  |  |  |  |  |  |
| Confirmation:        | If you will not be able to make it to the tournament and you haven't already told the coach(es), please do so immediately. It is important they know who will not be attending the tournament.                                                                                                                               |  |  |  |  |  |  |  |  |  |
| Other:               | Please make sure your daughter is well hydrated before the tournament. Please bring plenty of water/Gatorade for the games.                                                                                                                                                                                                  |  |  |  |  |  |  |  |  |  |
|                      | If something comes up and you have an emergency the day of the tournament, please call one of the Coaches or Stephanie asap so they can adjust the schedule accordingly.                                                                                                                                                     |  |  |  |  |  |  |  |  |  |
| Emergency<br>Numbers | Coach Mike Meiser 301-751-8798 (SMR Blue Team Director)                                                                                                                                                                                                                                                                      |  |  |  |  |  |  |  |  |  |
|                      | Coach Chris Lind 301-752-3363 (SMR White Team Director) Coach JC Akers 301-643-1045 (SMR Red Team Director) Stephanie Lane 301-751-3853                                                                                                                                                                                      |  |  |  |  |  |  |  |  |  |

# Summer Showcase Carsins Run

|       | Α                      | В                                          | С                         | D                         | Е                      | F                        | G                      | Н           | ]           | J           | K            | L          |
|-------|------------------------|--------------------------------------------|---------------------------|---------------------------|------------------------|--------------------------|------------------------|-------------|-------------|-------------|--------------|------------|
| 9:30  |                        | 2019 North                                 |                           | 2019 North                | 2019 South             | 2019 South               |                        | 2022        | 2022        | 2021        | 2021         | 2021       |
|       | 2019 North             | Integrity                                  | 2019 North                | Common                    | Integrity              | Rebels                   | 00400 11               | MDU-E       | Rockville   | Check-Hers  | Next Level   | MDU-W      |
|       | CheckHers              | Green                                      | MDU-E                     | Goal Orange               | Blue                   | Platinum                 | 2019 South             | Redshirts   | Next Level  | MDU-E       | Integrity    | Bay Area   |
|       | Black<br>Heros Green   | MC Elite<br>Midnight                       | Phantastix<br>Purple      | MD<br>Hurricanes          | CheckHers<br>Pink      | MC Elite<br>Carolina     | Jets White<br>MDU-W    |             |             | 10=         |              |            |
| 10:20 | 2020 North             | 2020 North                                 | 2020 North                | 2020 North                | 2020 South             | 2020 South               | 2020 South             | 2020 South  | 2019 South  | RÉVOLÚTION  |              |            |
| 10.20 | Bay Area               | Integrity                                  | Phantastix                | York                      | Bethesda               | Jets Silver              | Phantastix             | Golden      | Phantastix  | 2019 South  |              |            |
|       | Check-Hers             | MDU-E                                      | Purple                    | Invaders                  | Check-Hers             | MC Elite                 | White                  | Phoenix U13 | White       | Common      | 2019 South   |            |
|       | Black                  | *****                                      | Rebels                    | MDU-W                     | Pink                   |                          | Rebels                 | Next Level  | MidShore    | Goal Silver | Anchor       |            |
|       |                        |                                            | Titanium                  |                           |                        |                          | Platimum               |             | Increase    | Revolution  | Bay Area     |            |
| 11:00 | 2019 North             | NO. 10. 10. 10. 10. 10. 10. 10. 10. 10. 10 |                           | 2019 North                |                        |                          | 2019 South             | 2022        | 2022        | 2021        | 2021         | 2021       |
|       | CheckHers              | 2019 North                                 | 2019 North                | Phantastix                | 2019 South             | 2019 South               | Integrity              | MDU-E       | Redshirts   | Check-Hers  | MDU-E        | MDU-W      |
|       | Black                  | Heros Green                                | MDU-E                     | Purple                    | Jets White             | MDU-W                    | Blue                   | Rockville   | Next Level  | Pure Lax    | Integrity    | Next Level |
|       | Integrity              | MC Elite                                   | Common                    | MD                        | Rebels                 | CheckHers                | MC Elite               |             |             |             |              |            |
| 11:50 | Green<br>2020 North    | Midnight<br>2020 North                     | Goal Orange<br>2020 North | Hurricanes<br>2020 North  | Platinum<br>2020 South | Pink<br>2020 South       | Carolina<br>2020 South | 2020 South  |             |             |              |            |
| 11.50 | Bay Area               | Check-Hers                                 | Phantastix                | Rebels                    | Bethesda               | Check-Hers               | Phantastix             | Rebels      | 2019 South  | 2019 South  | 2019 South   |            |
|       | Integrity              | Black                                      | Purple                    | Titanium                  | Jets Silver            | Pink                     | White                  | Platimum    | Anchor      | Bay Area    | Phantastix   |            |
|       | mogney                 | MDU-E                                      | York                      | MDU-W                     | 0000 011701            | MC Elite                 | Golden                 | Next Level  | Common      | MidShore    | White        |            |
| 8     |                        | 7744-774-6-14<br>5                         | Invaders                  |                           |                        |                          | Phoenix U13            |             | Goal Silver | Increase    | Revolution - | LUTION     |
| 12:40 | 2019 North             | o' Tarangan yang yang                      | GOOD RICH TO              | 2019 North                | CARGO WAS DOD WAS      | Section of the Files     | 2019 South             | 2022        | 2022        | 2021        | 2021         | 2021       |
|       | CheckHers              | 2019 North                                 | 2019 North                | Phantastix                | 2019 South             | 2019 South               | CheckHers              | MDU-E       | Redshirts   | Check-Hers  | MDU-E        | Bay Area   |
|       | Black                  | Heros Green                                | MDU-E                     | Purple                    | MDU-W                  | Integrity                | Pink                   | Next Level  | Rockville   | Integrity   | Pure Lax     | Next Level |
|       | MC Elite               | Integrity                                  | MD                        | Common                    | Rebels                 | Blue                     | MC Elite               |             |             |             |              |            |
| 1:30  | Midnight<br>2020 North | Green<br>2020 North                        | Hurricanes<br>2020 North  | Goal Orange<br>2020 North | Platinum<br>2020 South | Jets White<br>2020 South | Carolina<br>2020 South | 2020 South  |             |             |              | P 2        |
| 1.30  | Bay Area               | Check-Hers                                 | Phantastix                | Rebels                    | Bethesda               | Check-Hers               | Phantastix             | Rebels      | 2019 South  | 2019 South  | 2019 South   |            |
|       | MDU-E                  | Black                                      | Purple                    | Titanium                  | MC Elite               | Pink                     | White                  | Platinum    | Bay Area    | Phantastix  | 101          | -          |
|       | MDO L                  | Integrity                                  | MDU-W                     | York                      | MIG Elito              | Jets Silver              | Next Level             | Golden      | Common      | White       | Increase     |            |
|       |                        |                                            |                           | Invaders                  |                        |                          |                        | Phoenix U13 | Goal Silver | Anchor      | Revolution   | LUTION     |
| 2:20  |                        |                                            |                           |                           | 2019 North             | 2022                     |                        |             |             | 2021        | 2021         |            |
|       |                        |                                            |                           |                           | Championship           | Championship             |                        |             |             | MDU-W       | Bay Area     |            |
|       |                        |                                            |                           |                           | (2:20 – 2:45)          | (2:20 – 2:45)            |                        |             |             | Check-Hers  | Pure Lax     |            |
| 3:10  |                        |                                            | 2021                      | 2019 South                | 2020 North             | 2020 South               |                        |             |             | 1           |              |            |
| 3.10  |                        |                                            | Championship              | Championship              | Championship           | Championship             |                        |             |             |             |              |            |
|       |                        |                                            | (3:10 - 3:35)             | (3:10 - 3:35)             | (3:10 – 3:35)          | (3:10-3:35)              |                        |             |             |             |              |            |