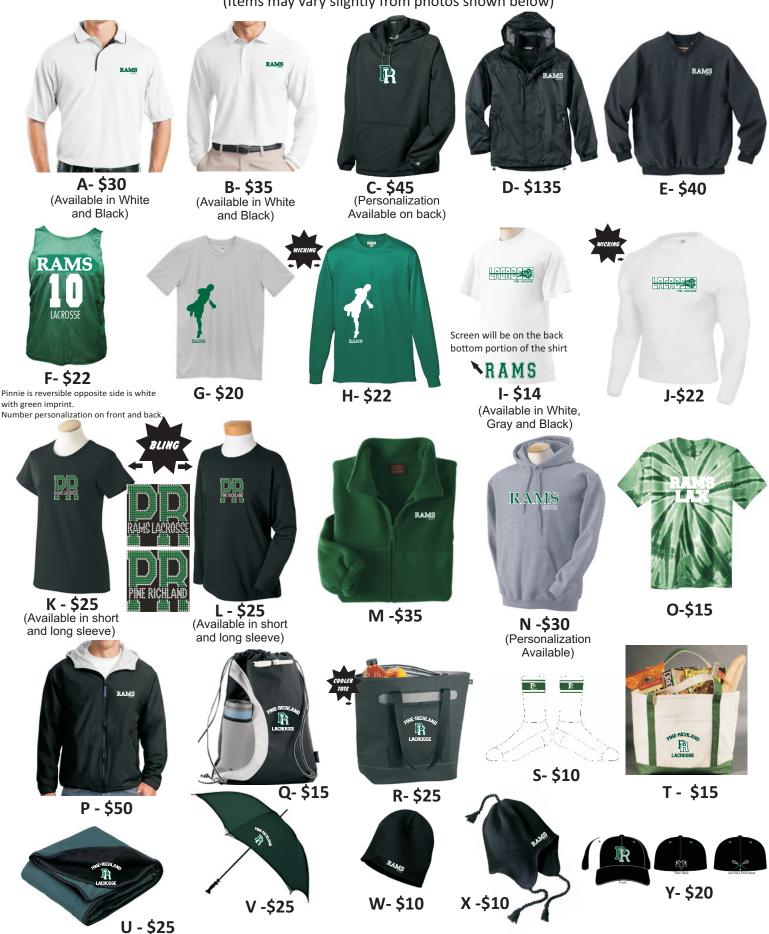

## PINE-RICHLAND LACROSSE SPIRIT SALE

(Items may vary slightly from photos shown below)

Items F-L and O are screen printed. All other items are embroidered.

ORDERS ARE DUE NOV. 17TH FOR DELIVERY THE WEEK OF DECEMBER 5TH.

## PINE-RICHLAND LACROSSE SPIRIT SALE

ORDERS ARE DUE NOVEMBER 17TH FOR DELIVERY THE WEEK OF DECEMBER 5TH

| l    |                                |                    |         | YS (2.4) | YM    | YL      | YXL     | 43/0      |       |               | ١                       |      | A2XL |      |          |                 |             |
|------|--------------------------------|--------------------|---------|----------|-------|---------|---------|-----------|-------|---------------|-------------------------|------|------|------|----------|-----------------|-------------|
| Item | Description                    | Color              | No Size | (2-4)    | (6-8) | (10-12) | (14-16) | AXS       | AS    | AM            | AL                      | AXL  | +\$2 | +\$3 | Price    | Personalization | Total       |
| A    | Dri Mesh Sport Shirt           | White/Black Trim   |         |          |       |         | +       |           |       |               |                         |      |      |      | \$30.00  |                 |             |
| A    | Dri Mesh Sport Shirt           | Black/White Trim   |         |          |       |         |         |           |       |               |                         |      |      |      | \$30.00  |                 |             |
| В    | Long Sleeve Pique Polo         | White              |         |          |       |         |         |           |       |               |                         |      |      |      | \$35.00  |                 |             |
| В    | Long Sleeve Pique Polo         | Black              |         |          |       |         |         |           |       |               |                         |      |      |      | \$35.00  | 45.00           |             |
| С    | Wicking Fleece Hoodie          | Black              |         |          |       |         |         |           |       |               |                         |      |      |      | \$45.00  | \$5.00          |             |
| D    | 3-in-1 Seam Sealed Jacket      | Black              |         |          |       |         |         |           |       |               |                         |      |      |      | \$135.00 |                 |             |
| E    | Microfiber Windshirt           | Dark Green/White   |         |          |       |         |         |           |       |               |                         |      |      |      | \$40.00  |                 |             |
| F *  | Reversible Mesh Pinnie         | Green/White        |         |          |       |         |         |           |       |               |                         |      |      |      | \$22.00  |                 |             |
| G *  | Micro Wicking Crewneck Tee     | Gray               |         |          |       |         |         |           |       |               |                         |      |      |      | \$20.00  |                 |             |
| H *  | Micro Wicking Long Sleeve Tee  | Dark Green         |         |          |       |         |         |           |       |               |                         |      |      |      | \$22.00  |                 | 1           |
| 1*   | Cotton Crewneck Tee            | White              |         |          |       |         |         |           |       |               |                         |      |      |      | \$14.00  |                 | <del></del> |
| 1*   | Cotton Crewneck Tee            | Gray               |         |          |       |         |         |           |       |               |                         |      |      |      | \$14.00  |                 | <del></del> |
| 1*   | Cotton Crewneck Tee            | Black              |         |          |       |         |         |           |       |               |                         |      |      |      | \$14.00  |                 | <del></del> |
| J *  | Long Sleeve Compression Tee    | White              |         |          |       |         |         |           |       |               |                         |      |      |      | \$22.00  |                 | <b></b>     |
| K *  | Ladies Short Sleeve Bling Tee  | Black- PR RAMS     |         |          |       |         |         |           |       |               |                         |      |      |      | \$25.00  |                 | <b> </b>    |
| К*   | Ladies Short Sleeve Bling Tee  | Black- PR LACROSSE |         |          |       |         |         |           |       |               |                         |      |      |      | \$25.00  |                 | ļ           |
| L*   | Ladies Long Sleeve Bling Tee   | Black- PR RAMS     |         |          |       |         |         |           |       |               |                         |      |      |      | \$25.00  |                 |             |
| L*   | Ladies Long Sleeve Bling Tee   | Black- PR LACROSSE |         |          | ,     |         |         |           |       |               |                         |      |      |      | \$25.00  |                 | <b></b>     |
| M    | Fleece Jacket                  | Dark Green         |         |          |       |         |         |           |       |               |                         |      |      |      | \$35.00  |                 | <u> </u>    |
| N    | Heavyweight Cotton Hoodie      | Sport Gray         |         |          |       |         |         |           |       |               |                         |      |      |      | \$30.00  | \$5.00          | <u> </u>    |
| 0 *  | Short Sleev Tie Dye Tee        | Dark Green         |         |          |       |         |         |           |       |               |                         |      |      |      | \$15.00  |                 |             |
| Р    | Nylon Team Jacket              | Dark Green         |         |          |       |         |         |           |       |               |                         |      |      |      | \$50.00  |                 | 1           |
| Q    | 51% Recycled Cinch Pack        | Black/Gray         |         |          |       |         |         |           |       |               |                         |      |      |      | \$15.00  |                 | <u> </u>    |
| R    | Cooler Tote                    | Black/Gray         |         |          |       |         |         |           |       |               |                         |      |      |      | \$25.00  |                 | 1           |
|      |                                |                    |         |          |       |         |         | mens one  |       |               |                         |      |      |      |          |                 | 1           |
|      |                                |                    |         | grades   |       | grades  |         | size fits |       |               |                         |      |      |      |          |                 | I           |
| S    | Custom Woven Crew Socks        | White/Green        |         | 2-5      |       | 5-7     |         | most      |       |               |                         |      |      |      | \$10.00  |                 | <u> </u>    |
| Т    | Canvas Boat Tote               | Natural/Green      |         |          |       |         |         | AKE CHE   | CKS   | AYARI         | LF TO                   | PRHS | BL   |      | \$15.00  |                 |             |
| U    | Nylon / Fleece Stadium Blanket | Dark Green/Black   |         |          |       |         |         |           |       |               |                         |      |      |      | \$25.00  |                 |             |
| V    | Golf Umbrella                  | Dark Green         |         |          |       |         | Mo      | ail orde  | ers a | nd p          | aym                     | ent  | to:  |      | \$25.00  |                 |             |
| W    | Knit Beanie                    | Black              |         |          |       |         |         | D         | O E   | <b>3</b> 0x 3 | 883                     |      |      |      | \$10.00  |                 |             |
| Х    | Knit Hat with Ear Flaps        | Black              |         |          |       |         |         |           |       |               |                         |      |      |      | \$10.00  |                 | 1           |
| Υ    | 3-D Embroidered Cap            | Black              | S-M     |          | L-XL  |         |         | Gibs      | onia  | , PA          | <i>150</i> <sup>1</sup> | 44   |      |      | \$20.00  |                 | 1           |
|      | · ·                            | •                  |         |          | •     |         |         |           |       |               |                         | -    |      |      |          | S&H             | \$1.00      |