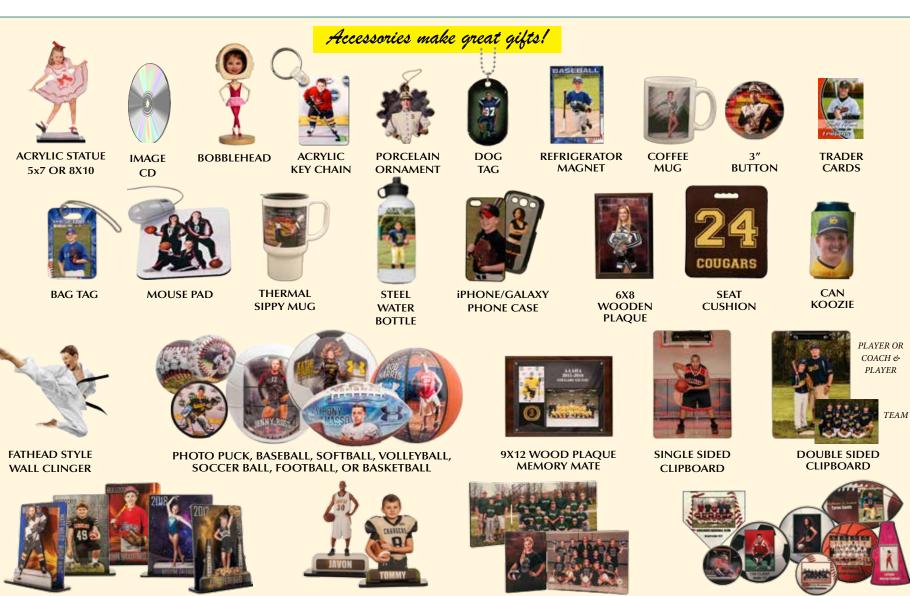

WITH NAME

**AVAILABLE IN 5X7 OR 8X10** 

**3D ACRYLIC STATUE** 

WITH GRAPHIC BACKGROUND

**AVAILABLE IN 5X7 OR 8X10** 

We pride ourselves on creating beautiful images of your children and we thank you for your business!

**CHROMALUXE HINGED** 

**ACRYLIC MEMORY MATE** 

**3X5 & 5X7 IMAGES** 

WOOD SPORT SHAPED PLAQUES GREAT FOR INDIVIDUALS, COACHES, SPONSORS & AWARDS

Graphic backgrounds will be color matched to uniform.

Any background can be used with any sport.

| 7  | 1–8x10 Individual                                   | \$12 |
|----|-----------------------------------------------------|------|
| 8  | 2–5x7 Individual                                    | \$12 |
| 9  | 4–4x5 Individual                                    | \$12 |
| 10 | 8 Wallets Individual                                | \$12 |
| 11 | CD of Individual Player Image (With Package 1-5)    | \$15 |
| 12 | CD of Individual Player Image (Without Package)     | \$29 |
| 13 | Thermal Travel Sippy Mug                            | \$19 |
| 14 | Stainless Steel Water Bottle                        | \$19 |
| 15 | Coffee Mug                                          | \$15 |
| 16 | Can Koozie                                          | \$8  |
| 17 | Personalized Seat Cushion                           | \$25 |
| 18 | Porcelain Holiday Ornament                          | \$15 |
| 19 | Acrylic Bag Tag                                     | \$8  |
| 20 | 8 Trader Cards PLEASE FILL IN ALL INFORMATION BELOW | \$15 |

| 21 | 3" Photo Button                            | y Mate \$18 n Photo \$12 Photo \$10 Shaped Plaque \$29 NGLE Sided Player Only \$19 BL Sided Player + Team \$25 e Wall Clinger 12x18 \$39 hain \$6 ng \$10 aque \$20 Magnet \$6 |  |  |  |  |  |  |  |  |  |
|----|--------------------------------------------|--------------------------------------------------------------------------------------------------------------------------------------------------------------------------------|--|--|--|--|--|--|--|--|--|
| 22 | 8x10 Memory Mate                           |                                                                                                                                                                                |  |  |  |  |  |  |  |  |  |
| 23 | 1-8x10 Team Photo                          | \$12                                                                                                                                                                           |  |  |  |  |  |  |  |  |  |
| 24 | 1-5x7 Team Photo                           | \$10                                                                                                                                                                           |  |  |  |  |  |  |  |  |  |
| 25 | Wood Sport Shaped Plaque                   | \$29                                                                                                                                                                           |  |  |  |  |  |  |  |  |  |
| 26 | Clipboard SINGLE Sided Player Only         |                                                                                                                                                                                |  |  |  |  |  |  |  |  |  |
| 27 | Clipboard DBL Sided Player + Team          |                                                                                                                                                                                |  |  |  |  |  |  |  |  |  |
| 28 | Fathead Style Wall Clinger 12x18           | \$39                                                                                                                                                                           |  |  |  |  |  |  |  |  |  |
| 29 | Acrylic Keychain                           | \$6                                                                                                                                                                            |  |  |  |  |  |  |  |  |  |
| 30 | Metal Dog Tag                              | \$10                                                                                                                                                                           |  |  |  |  |  |  |  |  |  |
| 31 | 6x8 Wood Plaque                            | \$20                                                                                                                                                                           |  |  |  |  |  |  |  |  |  |
| 32 | Refrigerator Magnet                        | \$6                                                                                                                                                                            |  |  |  |  |  |  |  |  |  |
| 33 | Mouse Pad                                  | \$12                                                                                                                                                                           |  |  |  |  |  |  |  |  |  |
| 34 | iPhone or Galaxy Case (Circle Model Below) | \$29                                                                                                                                                                           |  |  |  |  |  |  |  |  |  |

| 35 | 8x10 Acrylic Statue                            | \$39 |
|----|------------------------------------------------|------|
| 36 | 5x7 Acrylic Statue                             | \$29 |
| 37 | 8x10 Acrylic Statue with Name                  | \$44 |
| 38 | 5x7 Acrylic Statue with Name                   | \$34 |
| 39 | 8x10 Dual Acrylic Statue w/ Graphic Background | \$49 |
| 40 | 5x7 Dual Acrylic Statue w/ Graphic Background  | \$39 |
| 41 | GRAPHIC Photo Baseball                         | \$20 |
| 42 | GRAPHIC Photo Softball                         | \$20 |
| 43 | GRAPHIC Photo Football                         | \$49 |
| 44 | GRAPHIC Photo Puck                             | \$15 |
| 45 | GRAPHIC Photo Basketball                       | \$49 |
| 46 | GRAPHIC Photo Soccer ball                      | \$39 |
| 47 | GRAPHIC Photo Volleyball                       | \$39 |
| 48 | Chromaluxe Hinged Acrylic Photo Mate           | \$29 |
|    |                                                |      |