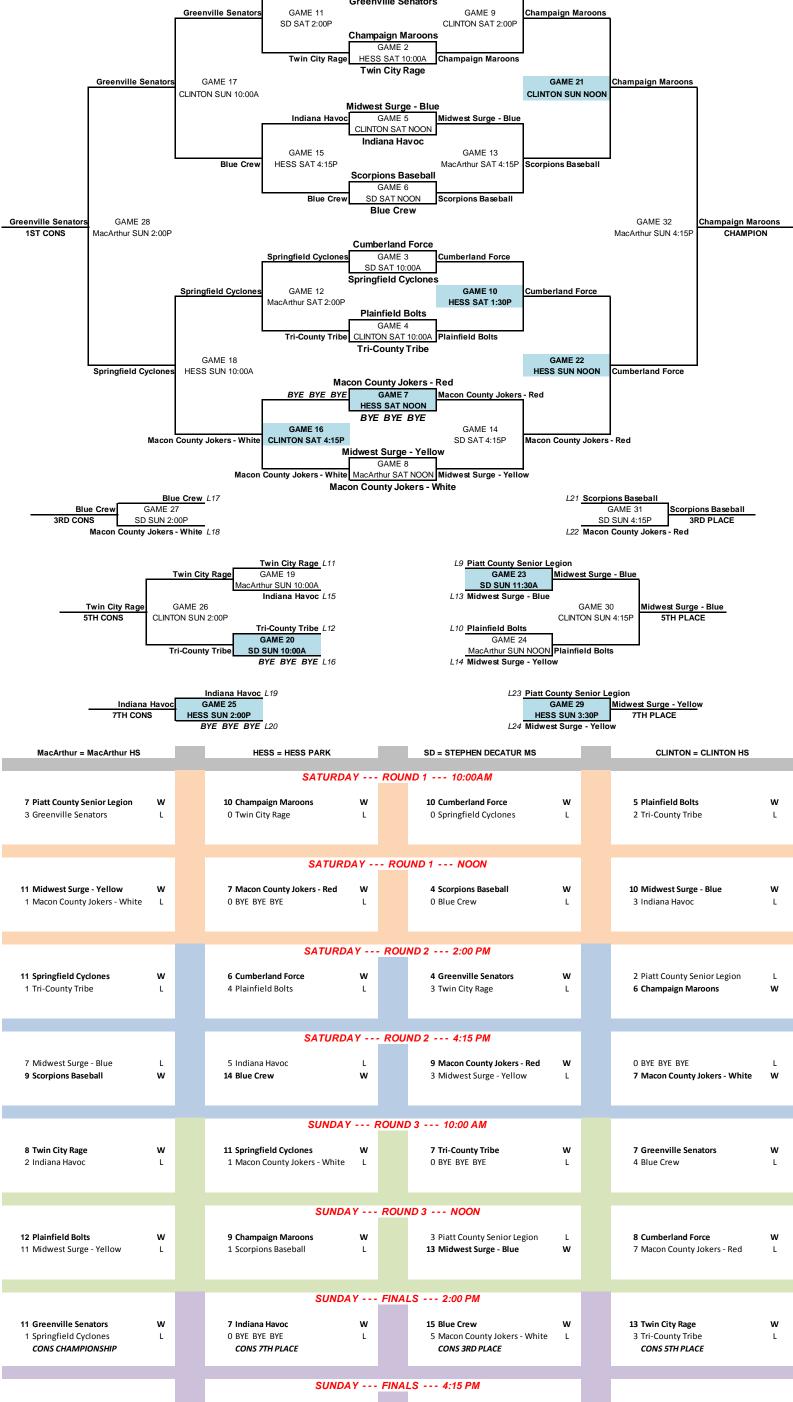

| 2017 MIDWEST SLUGFEST IV                                                                                                   |                                |                                        |                                                                                               |                |          |                                 |                |                           |                                     |                 |                 |                |               |                     |
|----------------------------------------------------------------------------------------------------------------------------|--------------------------------|----------------------------------------|-----------------------------------------------------------------------------------------------|----------------|----------|---------------------------------|----------------|---------------------------|-------------------------------------|-----------------|-----------------|----------------|---------------|---------------------|
| BRACKET Upper/Lower Finish Team                                                                                            |                                | Win                                    | Win Loss Tie Sat                                                                              |                | Sun      | RUNS Allowed Differ Scored      |                |                           | Opponents Record Win Loss Tie Win % |                 |                 |                |               |                     |
| U 1st                                                                                                                      | Champaign W                    | laroons                                | 4                                                                                             | 0              | 0        |                                 | 2-0            | 4                         | 32                                  | 36              | 9               | 7              | 0             | .563                |
|                                                                                                                            | Cumberland Fo                  |                                        | 3                                                                                             | 1              | 0        | 2-0                             | 1-1            | 22                        | 3                                   | 25              | 10              | 6              | 0             | .625                |
|                                                                                                                            | l Scorpions Baseball           |                                        | 3                                                                                             | 1              | 0        | 2-0                             | 1-1            | 24                        | 0                                   | 24              | 11              | 5              | 0             | .688                |
| L 4th                                                                                                                      | Macon County Jokers - Red      |                                        | 2                                                                                             | 2              | 0        | 2-0                             | 0-2            | 21                        | 10                                  | 31              | 8               | 8              | 0             | .500                |
| U 5th                                                                                                                      | Midwest Surge - Blue           |                                        | 3                                                                                             | 1              | 0        | 1-1                             | 2-0            | 19                        | 25                                  | 44              | 7               | 9              | 0             | .438                |
| L 6th                                                                                                                      | Plainfield Bolts               |                                        | 2                                                                                             | 2              | 0        | 1-1                             | 1-1            | 33                        | (8)                                 | 25              | 9               | 7              | 0             | .563                |
| L 7th                                                                                                                      | Midwest Surg                   | Midwest Surge - Yellow                 |                                                                                               | 2              | 0        | 1-1                             | 1-1            | 27                        | 11                                  | 38              | 6               | 10             | 0             | .375                |
| U 8th                                                                                                                      | Piatt County Senior Legion     |                                        | 1                                                                                             | 3              | 0        | 1-1                             | 0-2            | 35                        | (18)                                | 17              | 12              | 4              | 0             | .750                |
| U C 1st                                                                                                                    | Greenville Senators            |                                        | 3                                                                                             | 1              | 0        | 1-1                             | 2-0            | 15                        | 10                                  | 25              | 7               | 9              | 0             | .438                |
|                                                                                                                            | Springfield Cyclones           |                                        | 2                                                                                             | 2              | 0        | 1-1                             | 1-1            | 23                        | 0                                   | 23              | 8               | 8              | 0             | .500                |
| ~~~~~~~~~~~~~~~~~~~~~~~~~~~~~~~~~~~~~~~                                                                                    | I Blue Crew                    |                                        | 2                                                                                             | 2              | 0        | 1-1                             | 1-1            | 21                        | 12                                  | 33              | 8               | 8              | 0             | .500                |
| ~~~~~~~~~~~~~~~~~~~~~~~~~~~~~~~~~~~~~~~                                                                                    |                                | Jokers - White                         | 1                                                                                             | 3              | 0        | 1-1                             | 0-2            | 37                        | (23)                                | 14              | 6               | 10             | 0             | .375                |
|                                                                                                                            | Twin City Rage                 |                                        | <b>2</b><br>1                                                                                 | <b>2</b><br>3  | <b>0</b> | <b>0-2</b>                      | <b>2-0</b> 1-1 | 19                        | (16)                                | 24              | <b>9</b><br>  6 | 7              | 0             | <b>.563</b><br>.375 |
| ~~~~~~~~~~~~~~~~~~~~~~~~~~~~~~~~~~~~~~~                                                                                    | Tri-County Tribe Indiana Havoc |                                        | <u>-</u>                                                                                      | 3              | 0        | 0-2                             | 1-1            | 29<br><b>32</b>           | (16)<br><b>(15)</b>                 | 13<br><b>17</b> | 7               | 10<br><b>9</b> | 0<br><b>0</b> | .375                |
|                                                                                                                            | th BYE BYE BYE                 |                                        |                                                                                               | 4              | 0        | ·                               | 0-2            | 28                        | (28)                                | 0               | 5               | 11             | 0             | .313                |
| 2 0 0 0 1                                                                                                                  |                                | _                                      | 0                                                                                             | -              |          | 1102                            | 0 2            | 1 20                      | (20)                                | Ü               | 11              | • •            | O             | .010                |
| * * *                                                                                                                      | REVISED                        | ) * * * 2                              | 017 I                                                                                         | MIDV           | VES      | ST S                            | LUC            | GFEST                     | IV                                  | * * *           | REVI            | SED            | * * *         | ,                   |
| * * * REVISED * * * 2017 MIDWEST SLUGFEST IV * * * REVISED * * *  for GPS links to fields visit: www.maconcountyjokers.com |                                |                                        |                                                                                               |                |          |                                 |                |                           |                                     |                 |                 |                |               |                     |
| MacArthur =                                                                                                                | = MacARTHUR HS                 |                                        | ESS = HES                                                                                     |                |          |                                 | SE             | = STEPHEN I               |                                     |                 |                 | INTON =        | CLINTO        | N HS                |
|                                                                                                                            | 4TH ROUND                      | 3RD ROUND                              | 2ND RO                                                                                        |                |          | ST ROUND                        |                | 2ND ROUND                 | 3RL                                 | ROUND           | 4TH R           | OUND           |               |                     |
| Piatt County Senior Legion  Greenville Senators GAME 1 Piatt County Senior Legion                                          |                                |                                        |                                                                                               |                |          |                                 |                |                           |                                     |                 |                 |                |               |                     |
|                                                                                                                            |                                | Creenville Constant                    | MacArthur SAT 10:00A  Greenville Senators  GAME 11  GAME 9  Champaign Maroo                   |                |          |                                 |                |                           |                                     | <b>M</b>        |                 |                |               |                     |
|                                                                                                                            |                                | Greenville Senators                    | SD SAT                                                                                        | 2:00P          | Chamn:   | aign Mar                        |                | LINTON SAT 2:00F          |                                     | igii waroons    |                 |                |               |                     |
|                                                                                                                            |                                |                                        | Twin (                                                                                        | City Rage      | (        | GAME 2                          |                | ampaign Maroon            | s                                   |                 |                 |                |               |                     |
| Greenville Senators GAME 17                                                                                                |                                |                                        | Twin City Rage                                                                                |                |          |                                 |                |                           |                                     | Champaigr       | Maroons         |                |               |                     |
|                                                                                                                            |                                | CLINTON SUN 10:00A                     |                                                                                               | N              | lidwes   | t Surge ·                       | - Blue         |                           | CLINTOI                             | N SUN NOON      |                 |                |               |                     |
|                                                                                                                            |                                | Г                                      | India                                                                                         | na Havoc       | (        | GAME 5<br>ON SAT N              | Mic            | dwest Surge - Blu         | ie                                  |                 |                 |                |               |                     |
|                                                                                                                            |                                |                                        | GAME                                                                                          | 15             | India    | ana Hav                         | ос             | GAME 13                   |                                     |                 |                 |                |               |                     |
|                                                                                                                            |                                | Blue Crew                              | HESS SAT                                                                                      |                | Scorpi   | ons Bas                         |                | acArthur SAT 4:15f        | Scorpion                            | is Baseball     |                 |                |               |                     |
|                                                                                                                            |                                | L                                      | В                                                                                             | lue Crew       | SD       | SAME 6<br>SAT NOO               |                | orpions Baseball          |                                     |                 |                 |                |               |                     |
| Greenville Senators                                                                                                        |                                |                                        |                                                                                               |                | ВІ       | ue Crew                         |                |                           |                                     |                 | GAM             | -              |               | gn Maroons          |
| 1ST CONS                                                                                                                   | MacArthur SUN 2:00P            |                                        | Carlandi II                                                                                   | Oveler I       |          | erland F                        |                | mborlend Fr               |                                     |                 | MacArthur       | SUN 4:15P      | CH            | AMPION              |
|                                                                                                                            |                                | Γ                                      | Springfield                                                                                   |                | SDS      | SAME 3<br>SAT 10:00<br>ield Cyc | Α              | mberland Force            | 7                                   |                 |                 |                |               |                     |
|                                                                                                                            |                                | Springfield Cyclones                   | GAME<br>MacArthur S                                                                           | 12             | -prinigi | ieiu CyC                        |                | GAME 10<br>HESS SAT 1:30P | Cumberl                             | and Force       |                 |                |               |                     |
|                                                                                                                            |                                |                                        | macAmilui Si                                                                                  | , . 1 2.00F    |          | nfield Bo                       |                | 11200 SAT 1.30P           |                                     |                 |                 |                |               |                     |
|                                                                                                                            |                                | _                                      | Tri-Cou                                                                                       | inty Tribe     | CLINTO   |                                 |                | infield Bolts             | _                                   |                 |                 |                |               |                     |
|                                                                                                                            | Springfield Cyclones           | GAME 18<br>Id Cyclones HESS SUN 10:00A |                                                                                               | ·              |          |                                 |                |                           |                                     |                 | d Force         |                |               |                     |
|                                                                                                                            |                                |                                        | BYE E                                                                                         | Mac<br>BYE BYE |          | inty Joke<br>GAME 7             |                | d<br>con County Joke      |                                     |                 |                 |                |               |                     |
|                                                                                                                            |                                | Γ                                      |                                                                                               |                | HESS     | SAT NO                          | ON             | ,                         |                                     |                 |                 |                |               |                     |
| Macon County Jokers - White                                                                                                |                                |                                        | GAME 16         GAME 14           CLINTON SAT 4:15P         SD SAT 4:15P         Macon County |                |          |                                 |                |                           | ounty Jokers -                      | Red             |                 |                |               |                     |
| Midwest Surge - Yellow  GAME 8                                                                                             |                                |                                        |                                                                                               |                |          |                                 |                |                           |                                     |                 |                 |                |               |                     |
| Macon County Jokers - White MacArthur SAT NOON Midwest Surge - Yellow  Macon County Jokers - White                         |                                |                                        |                                                                                               |                |          |                                 |                |                           |                                     |                 |                 |                |               |                     |
| -                                                                                                                          | Blu<br>GAME 2                  | e Crew L17                             |                                                                                               |                |          |                                 |                |                           |                                     | L21 Scorpio     | ns Basebal      | leornio        |               |                     |

11 Champaign Maroons

1 Cumberland Force

CHAMPIONSHIP

W

5 Piatt County Senior Legion

w

13 Midwest Surge - Yellow

7TH PLACE

10 Scorpions Baseball

3RD PLACE

8 Macon County Jokers - Red

W

L

14 Midwest Surge - Blue

4 Plainfield Bolts

**5TH PLACE** 

w