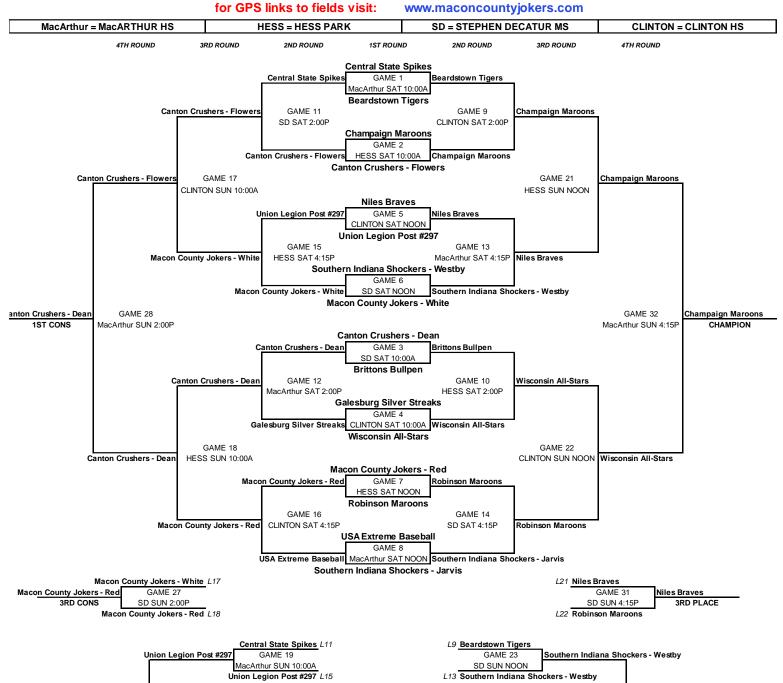

|                 |       | 20                              | )17 | ' MI | DW  | 'EST | · Sli | JGFEST  | r II   |        |                  |      |     |       |
|-----------------|-------|---------------------------------|-----|------|-----|------|-------|---------|--------|--------|------------------|------|-----|-------|
| Upper/<br>Lower |       | Team                            |     | Loss | Tie | Sat  | Sun   | RUNS    |        |        | Opponents Record |      |     |       |
|                 |       |                                 |     |      |     |      |       | Allowed | Differ | Scored | Win              | Loss | Tie | Win % |
| U               | 1st   | Champaign Maroons               | 4   | 0    | 0   | 2-0  | 2-0   | 15      | 24     | 39     | 10               | 6    | 0   | .625  |
| L               | 2nd   | Wisconsin All-Stars             | 3   | 1    | 0   | 2-0  | 1-1   | 22      | 12     | 34     | 11               | 5    | 0   | .688  |
| U               | 3rd   | Niles Braves                    | 3   | 1    | 0   | 2-0  | 1-1   | 25      | 11     | 36     | 9                | 7    | 0   | .563  |
| L               | 4th   | Robinson Maroons                | 2   | 2    | 0   | 2-0  | 0-2   | 37      | (2)    | 35     | 9                | 7    | 0   | .563  |
| L               | 5th   | Brittons Bullpen                | 3   | 1    | 0   | 1-1  | 2-0   | 19      | 14     | 33     | 9                | 7    | 0   | .563  |
| U               | 6th   | Southern Indiana Shockers - We  | 2   | 2    | 0   | 1-1  | 1-1   | 30      | 1      | 31     | 9                | 7    | 0   | .563  |
| U               | 7th   | Beardstown Tigers               | 2   | 2    | 0   | 1-1  | 1-1   | 38      | 3      | 41     | 7                | 9    | 0   | .438  |
| L               | 8th   | Southern Indiana Shockers - Jar | 1   | 3    | 0   | 1-1  | 0-2   | 40      | (17)   | 23     | 8                | 8    | 0   | .500  |
| L               | L 1st | Canton Crushers - Dean          | 3   | 1    | 0   | 1-1  | 2-0   | 14      | 23     | 37     | 9                | 7    | 0   | .563  |
| U               | L 2nd | Canton Crushers - Flowers       | 2   | 2    | 0   | 1-1  | 1-1   | 30      | 0      | 30     | 8                | 8    | 0   | .500  |
| L               | L 3rd | Macon County Jokers - Red       | 2   | 2    | 0   | 1-1  | 1-1   | 25      | 2      | 27     | 7                | 9    | 0   | .438  |
| U               | L 4th | Macon County Jokers - White     | 1   | 3    | 0   | 1-1  | 0-2   | 42      | (22)   | 20     | 7                | 9    | 0   | .438  |
| L               | L 5th | Galesburg Silver Streaks        | 2   | 2    | 0   | 0-2  | 2-0   | 35      | 3      | 38     | 8                | 8    | 0   | .500  |
| U               | L 6th | Union Legion Post #297          | 1   | 3    | 0   | 0-2  | 1-1   | 58      | (18)   | 40     | 6                | 10   | 0   | .375  |
| L               | L 7th | USA Extreme Baseball            | 1   | 3    | 0   | 0-2  | 1-1   | 28      | (7)    | 21     | 5                | 11   | 0   | .313  |
| U               | L 8th | Central State Spikes            | 0   | 4    | 0   | 0-2  | 0-2   | 56      | (27)   | 29     | 6                | 10   | 0   | .375  |

## 2017 MIDWEST SLUGFEST II

| Ga <u>lesburg Silver Streaks</u><br>5TH CONS<br>Gal<br><u>USA Extreme Ba</u><br>7TH CON<br>MacArthur = MacArthur HS | aseball<br>S HE | JN 2:00P<br>Galesburg Silver Streaks L12<br>GAME 20<br>r Streaks SD SUN 10:00A<br>USA Extreme Baseball L16<br>tral State Spikes L19<br>GAME 25<br>ISS SUN 2:00P<br>xtreme Baseball L20<br>HESS = HESS PARK | L13 Southern Indiana Shockers - West<br>GAMI<br>CLINTON S<br>L10 Brittons Bullpen<br>GAME 24<br>MacArthur SUN NOON Brittons Bul<br>L14 Southern Indiana Shockers - Jarvi<br>L23 Beardstown Tigers<br>GAME 29<br>HESS SUN 4:15P<br>L24 Southern Indiana S<br>SD = STEPHEN DECATUR MS | 0 Brittons Bullpen<br>1 4:15P 5TH PLACE<br>9n<br>Beardstown Tigers<br>7TH PLACE       |  |  |  |
|---------------------------------------------------------------------------------------------------------------------|-----------------|------------------------------------------------------------------------------------------------------------------------------------------------------------------------------------------------------------|-------------------------------------------------------------------------------------------------------------------------------------------------------------------------------------------------------------------------------------------------------------------------------------|---------------------------------------------------------------------------------------|--|--|--|
| 9 Central State Spikes<br>11 Beardstown Tigers                                                                      | L<br>W          | 12 Champaign Maroons W<br>3 Canton Crushers - Flowers L                                                                                                                                                    | 7 Canton Crushers - Dean L<br>8 Brittons Bullpen W                                                                                                                                                                                                                                  | 7 Galesburg Silver Streaks L<br>8 Wisconsin All-Stars W                               |  |  |  |
| 1 USA Extreme Baseball<br><b>9 Southern Indiana Shockers - Ja</b>                                                   | L<br>W          | SATURDAY<br>6 Macon County Jokers - Red L<br>11 Robinson Maroons W                                                                                                                                         | ROUND 1 NOON<br>10 Southern Indiana Shockers - W W<br>0 Macon County Jokers - White L                                                                                                                                                                                               | <b>11 Niles Braves W</b><br>1 Union Legion Post #297 L                                |  |  |  |
| <b>11 Canton Crushers - Dean</b><br>2 Galesburg Silver Streaks                                                      | W<br>L          | SATURDAY I<br>3 Brittons Bullpen L<br>10 Wisconsin All-Stars W                                                                                                                                             | ROUND 2 2:00 PM<br>6 Central State Spikes L<br>15 Canton Crushers - Flowers W                                                                                                                                                                                                       | 5 Beardstown Tigers L<br>10 Champaign Maroons W                                       |  |  |  |
| <b>10 Niles Braves</b><br>7 Southern Indiana Shockers - W                                                           | W<br>L          | SATURDAY<br>9 Union Legion Post #297 L<br>17 Macon County Jokers - White W                                                                                                                                 | ROUND 2 4:15 PM<br>12 Robinson Maroons W<br>7 Southern Indiana Shockers - Ja L                                                                                                                                                                                                      | 6 Macon County Jokers - Red W<br>4 USA Extreme Baseball L                             |  |  |  |
| 9 Central State Spikes<br>19 Union Legion Post #297                                                                 | L<br>W          | SUNDAY RC<br>7 Canton Crushers - Dean W<br>2 Macon County Jokers - Red L                                                                                                                                   | DUND 3 10:00 AM<br>8 Galesburg Silver Streaks W<br>5 USA Extreme Baseball L                                                                                                                                                                                                         | <b>10 Canton Crushers - Flowers W</b><br>0 Macon County Jokers - White L              |  |  |  |
| <b>12 Brittons Bullpen</b><br>2 Southern Indiana Shockers - Ja                                                      | W<br>L          | SUNDAY F<br>7 Champaign Maroons W<br>3 Niles Braves L                                                                                                                                                      | ROUND 3 NOON<br>10 Beardstown Tigers L<br>14 Southern Indiana Shockers - W W                                                                                                                                                                                                        | 12 Wisconsin All-Stars W<br>2 Robinson Maroons L                                      |  |  |  |
| 2 Canton Crushers - Flowers<br>12 Canton Crushers - Dean<br>CONS CHAMPIONSHIP                                       | L<br>W          | SUNDAY F<br>5 Central State Spikes L<br>11 USA Extreme Baseball W<br>CONS 7TH PLACE                                                                                                                        | FINALS 2:00 PM<br>3 Macon County Jokers - White L<br>13 Macon County Jokers - Red W<br>CONS 3RD PLACE                                                                                                                                                                               | 11 Union Legion Post #297 L<br>21 Galesburg Silver Streaks W<br><i>CONS 5TH PLACE</i> |  |  |  |
| <b>10 Champaign Maroons</b><br>4 Wisconsin All-Stars<br><i>CHAMPIONSHIP</i>                                         | W<br>L          | SUNDAY F<br>15 Beardstown Tigers W<br>5 Southern Indiana Shockers - Ja L<br>7TH PLACE                                                                                                                      | FINALS 4:15 PM<br>12 Niles Braves W<br>10 Robinson Maroons L<br>3RD PLACE                                                                                                                                                                                                           | 0 Southern Indiana Shockers - W L<br>10 Brittons Bullpen W<br><i>STH PLACE</i>        |  |  |  |