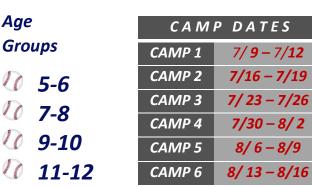

## Payments below are per week for full day camp

| le leagu | II GAMP |
|----------|---------|
| TBA VEL  | CAMP    |

| Registration           | 1            | 2            | 3+    |
|------------------------|--------------|--------------|-------|
| Period                 | Week         | Weeks        | Weeks |
| Early Bird (until 6/1) | \$249        | <i>\$199</i> | \$149 |
| Regular (until 6/15)   | <i>\$299</i> | \$249        | \$199 |
| Late (until 7/1)       | \$349        | <i>\$299</i> | \$249 |
| Siblings*              |              |              |       |