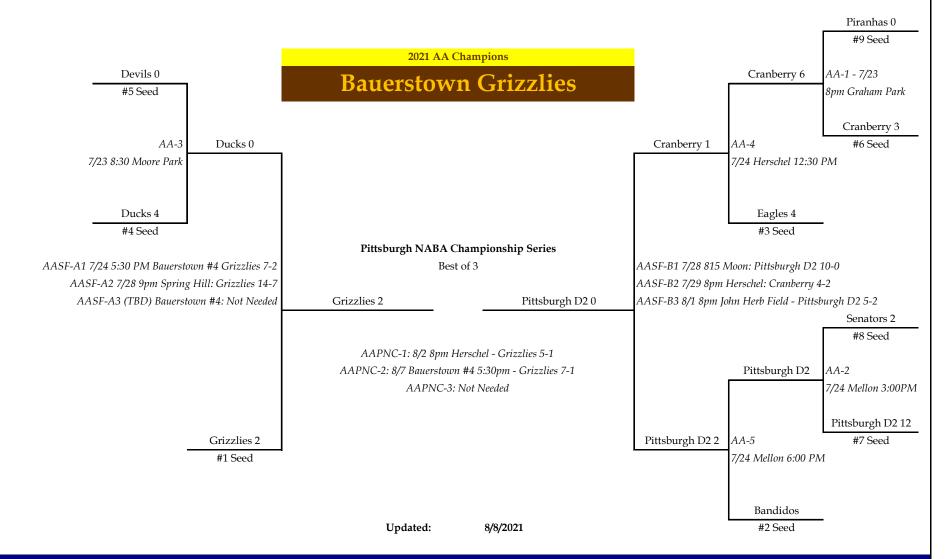

## 2021 Pittsburgh NABA AA Playoffs

Play-in GamesSemifinalsBest of 3SemifinalsPlay-in GamesJuly 23rd - July 25thStarts by 7/31Starts by August 7thStarts by 7/31July 23rd - July 25th

Seeds determined by final Pittsburgh NABA Standings. Teams with unpaid league debt, and teams with 3 or more forfiets are ineligible.

Higher Seed is Home Team and has choice of dugout - No limit on single game innings for pitchers - 10 inning limit on back-to-back games and in a 3 game series.

Within a Round - lower round games must be completed prior to start of next round

**Double Elimination Tournament** 

Seeds determined by final Pittsburgh NABA Standings. Teams with unpaid league debt, and teams with 3 or more forfiets are ineligible.

Higher Seed is Home Team and has choice of dugout - No limit on single game innings for pitchers - 10 inning limit on back-to-back games and in a 3 game series.

Within a Round - lower round games must be completed prior to start of next round