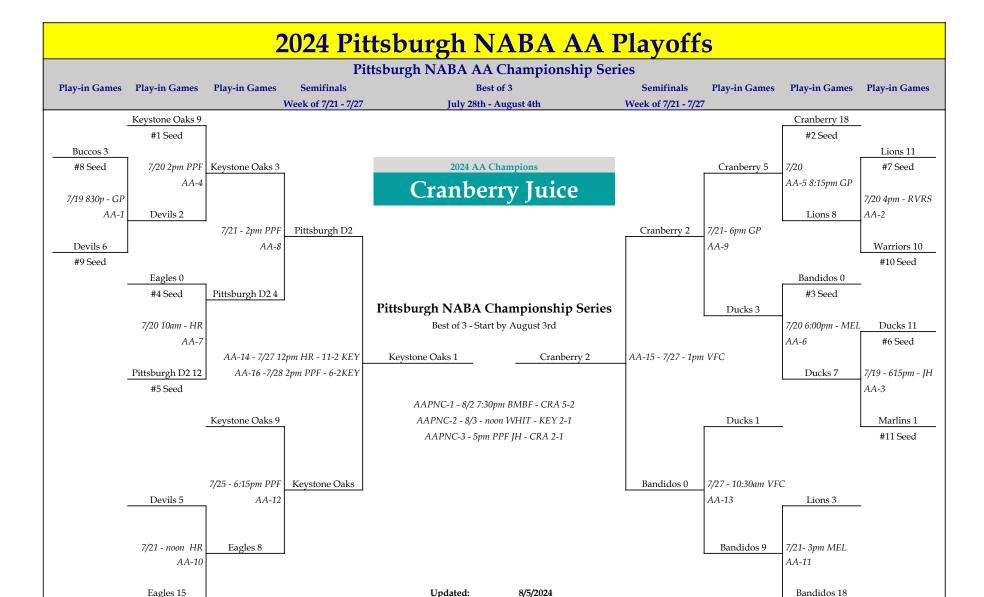

Seeds determined by final Pittsburgh NABA Standings. Teams with unpaid league debt, and teams with 3 or more forfiets are ineligible.

Higher Seed is Home Team and has choice of dugout - No limit on single game innings for pitchers - 10 inning limit on back-to-back games and in a 3 game series.

Within a Division - lower round games must be completed prior to start of next round