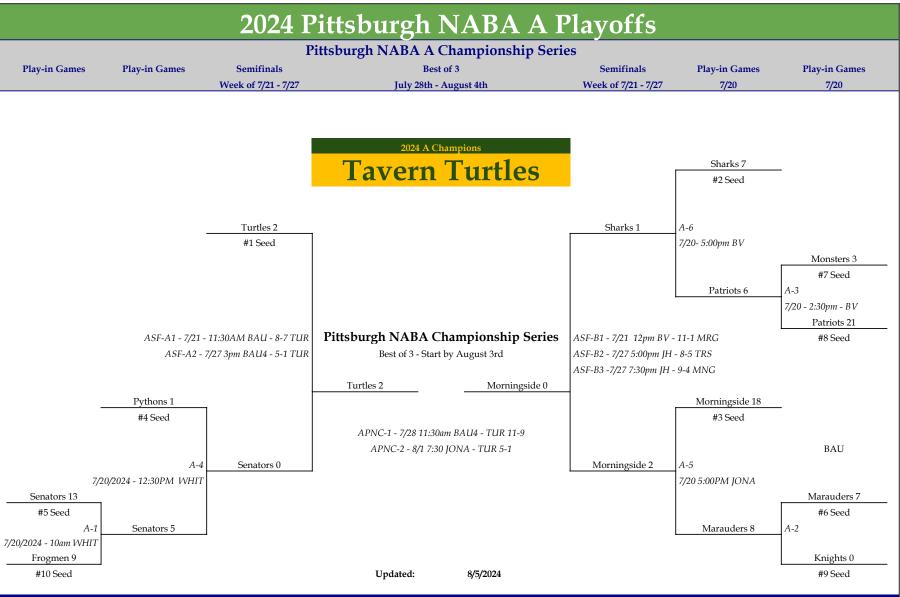

Seeds determined by final Pittsburgh NABA Standings. Teams with unpaid league debt, and teams with 3 or more forfiets are ineligible.

Higher Seed is Home Team and has choice of dugout - No limit on single game innings for pitchers - 10 inning limit on back-to-back games and in a 3 game series.

Within a Division - lower round games must be completed prior to start of next round

Seeds determined by final Pittsburgh NABA Standings. Teams with unpaid league debt, and teams with 3 or more forfiets are ineligible.

Higher Seed is Home Team and has choice of dugout - No limit on single game innings for pitchers - 10 inning limit on back-to-back games and in a 3 game series.

Within a Division - lower round games must be completed prior to start of next round