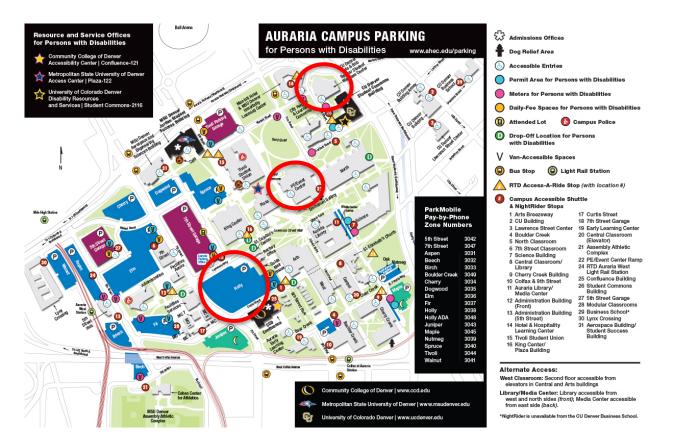

<u>MSU Parking:</u> Holly Lot, Address: 855 Curtis St, Denver, CO 80202 Parking Code: 1092612 – Must be used at Kiosk not on App. Drops price from \$25 to \$8

#### **MSU Denver Campus Map**

#### Parking at MSU Denver

Parking will be available at a reduced rate in the **HOLLY Parking lot**. This can be accessed by using the 7<sup>th</sup> Street entrance to our campus. The Holly Lot is available all day and you can go in and out without having to pay multiple times if you pay with the day rate. It is circled on the map above. **Parking Code:** 1092612 – Must be used at Kiosk not on App. Drops price from \$25 to \$8.

The GPS address for this lot is: 855 Curtis St, Denver, CO 80202

Additionally, there are metered spots available closer to the court that would be cheaper if you are only there for 1 game.

All other lots will be extremely expensive as our campus has raised parking rates on weekends.