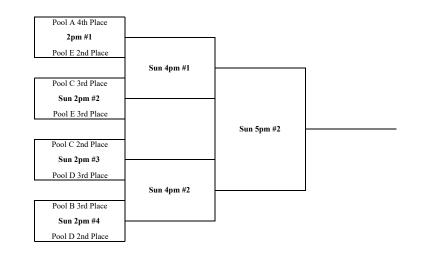

#### Varsity - Championship Bracket



# Varsity - Silver Bracket



| Gym Locations / Court #'s                  |
|--------------------------------------------|
| Court # 1, 2, 3 at Lockridge Arena (Mines) |
| Court # 4 at Volk Gymnasium (Mines)        |
| Courts # 5, 6 at Golden High School        |
| Court # 9, 10 at Wheat Ridge High School   |

#### Varsity - Gold Bracket



## **Varsity - Consolation Bracket**



# Small School Varsity - Championship Bracket



## **Small School Varsity - Gold Bracket**



| <u>Gym Locations / Court #'s</u>           |
|--------------------------------------------|
| Court # 1, 2, 3 at Lockridge Arena (Mines) |
| Court # 4 at Volk Gymnasium (Mines)        |
| Courts # 5, 6 at Golden High School        |
| Court # 9, 10 at Wheat Ridge High School   |

## JV - Championship Bracket



# JV - Silver Bracket



| Gym Locations / Court #'s                  |
|--------------------------------------------|
| Court # 1, 2, 3 at Lockridge Arena (Mines) |
| Court # 4 at Volk Gymnasium (Mines)        |
| Courts # 5, 6 at Golden High School        |
| Court # 9, 10 at Wheat Ridge High School   |

# JV - Gold Bracket



## JV - Consolati