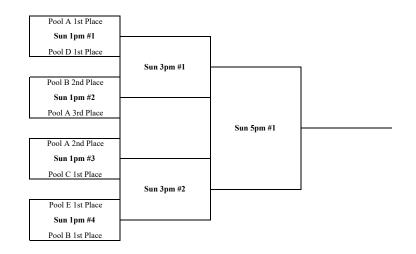

#### Varsity - Championship Bracket



# Varsity - Silver Bracket



| Gym Locations / Court #'s                  |
|--------------------------------------------|
| Court # 1, 2, 3 at Lockridge Arena (Mines) |
| Court # 4 at Volk Gymnasium (Mines)        |
| Courts # 5, 6 at Golden High School        |
| Court # 9, 10 at Wheat Ridge High School   |

#### Varsity - Gold Bracket



## **Varsity - Consolation Bracket**



# Small School Varsity - Championship Bracket



## **Small School Varsity - Gold Bracket**



| <u>Gym Locations / Court #'s</u>           |
|--------------------------------------------|
| Court # 1, 2, 3 at Lockridge Arena (Mines) |
| Court # 4 at Volk Gymnasium (Mines)        |
| Courts # 5, 6 at Golden High School        |
| Court # 9, 10 at Wheat Ridge High School   |

## JV - Championship Bracket



# JV