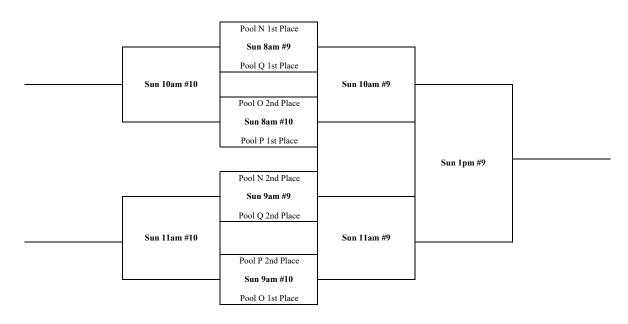

|
| Court # 9, 10 at Wheat Ridge High School   |

## JV - Championship Bracket



# JV - Silver Bracket



| Gym Locations / Court #'s                  |
|--------------------------------------------|
| Court # 1, 2, 3 at Lockridge Arena (Mines) |
| Court # 4 at Volk Gymnasium (Mines)        |
| Courts # 5, 6 at Golden High School        |
| Court # 9, 10 at Wheat Ridge High School   |

# JV - Gold Bracket



## JV - Consolation Bracket



### Sophomore - Championship Bracket

#### Sophomore - Gold Bracket



| <u>Gym Locations / Court #'s</u>           |
|--------------------------------------------|
| Court # 1, 2, 3 at Lockridge Arena (Mines) |
| Court # 4 at Volk Gymnasium (Mines)        |
| Courts # 5, 6 at Golden High School        |
| Court # 9, 10 at Wheat Ridge High School   |





# **Freshmen - Gold Bracket**



# **Freshmen - Consolation Bracket**