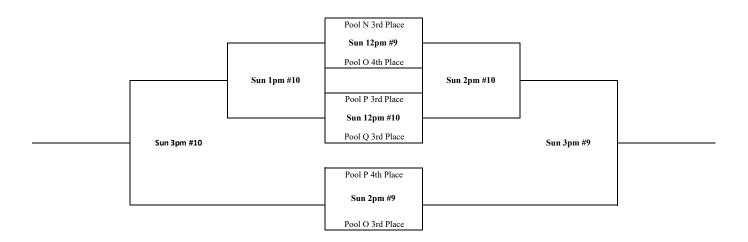

High School   |

## JV - Championship Bracket



# JV - Silver Bracket



| Gym Locations / Court #'s                  |
|--------------------------------------------|
| Court # 1, 2, 3 at Lockridge Arena (Mines) |
| Court # 4 at Volk Gymnasium (Mines)        |
| Courts # 5, 6 at Golden High School        |
| Court # 9, 10 at Wheat Ridge High School   |

# JV - Gold Bracket



## JV - Consolation Bracket



### Sophomore - Championship Bracket

#### Sophomore - Gold Bracket



| <u>Gym Locations / Court #'s</u>           |
|--------------------------------------------|
| Court # 1, 2, 3 at Lockridge Arena (Mines) |
| Court # 4 at Volk Gymnasium (Mines)        |
| Courts # 5, 6 at Golden High School        |
| Court # 9, 10 at Wheat Ridge High School   |





# **Freshmen - Gold Bracket**



# **Freshmen - Consolation Bracket**