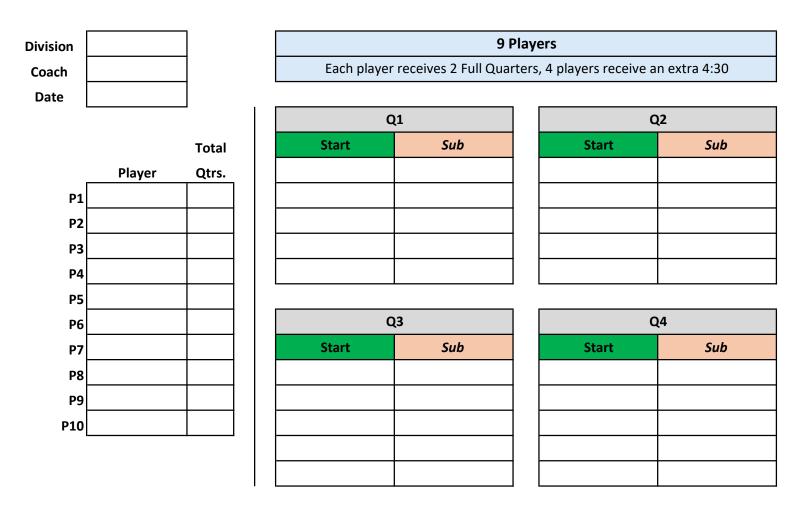

|     |                        | Total |                                                     |   |         |     |       |     |         |   |         |     |        |     |  |
|-----|------------------------|-------|-----------------------------------------------------|---|---------|-----|-------|-----|---------|---|---------|-----|--------|-----|--|
|     | Player Qtrs. 9 Players |       |                                                     |   |         |     |       |     |         |   |         |     |        |     |  |
| P1  | Kermit                 | 2.5   | Each Receives 2 Full Quarters, 4 receive extra 4:30 |   |         |     |       |     |         |   |         |     |        |     |  |
| P2  | Piggy                  | 2.5   |                                                     |   |         |     |       |     |         |   |         |     |        |     |  |
| P3  | Scooter                | 2     |                                                     |   |         |     |       |     |         |   |         |     |        |     |  |
| P4  | Gonzo                  | 2     | Q1                                                  |   |         | Q2  |       |     | Q3      |   |         | Q4  |        |     |  |
| P5  | Fozzie                 | 2     |                                                     |   |         |     | Sub   |     |         |   |         |     | Sub    |     |  |
| P6  | Beaker                 | 2.5   | Kermit                                              | 1 | Beaker  | 1   |       |     | Kermit  | 1 | Beaker  | 0.5 | Animal | 0.5 |  |
| P7  | Animal                 | 2.5   | Piggy                                               | 1 | Animal  | 1   |       |     | Piggy   | 1 | Chef    | 1   |        |     |  |
| P8  | Chef                   | 2     | Scooter                                             | 1 | Chef    | 1   |       |     | Scooter | 1 | Statler | 1   |        |     |  |
| P9  | Statler                | 2     | Gonzo                                               | 1 | Statler | 1   |       |     | Beaker  | 1 | Gonzo   | 1   |        |     |  |
| P10 | Waldorf                | Out   | Fozzie                                              | 1 | Kermit  | 0.5 | Piggy | 0.5 | Animal  | 1 | Fozzie  | 1   |        |     |  |