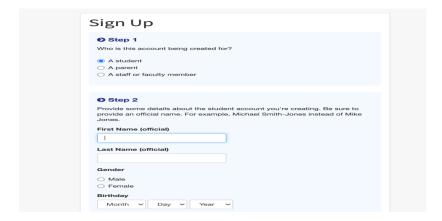

## **Steps for Student Athletes:**

Step 1: www.planeths.com and click SIGN UP

Step 2: select student

STEP 3: Fill out the information in step 2 on the site

STEP 4: Please put in your student's Boone County Email Address and create your own password for it

STEP 5: Type in Ryle High School or make sure Ryle is in the box

STEP 6: Select ALL the possible sports you may be interested in

STEP 7: Click Sign Up

\*\*\* IF IT SAYS THAT EMAIL HAS ALREADY BEEN USED THEN GO BACK TO THE HOME PAGE AND TYPE IN THE BOONE COUNTY EMAIL ADDRESS WITH THE PASSWORD: bigteams \*\*\*