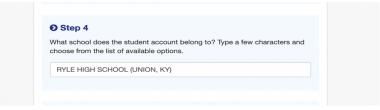

STEP 5: Type in Ryle High School or make sure Ryle is in the box

STEP 6: Select ALL the possible sports you may be interested in

STEP 7: Click Sign Up

\*\*\* IF IT SAYS THAT EMAIL HAS ALREADY BEEN USED THEN GO BACK TO THE HOME PAGE AND TYPE IN THE BOONE COUNTY EMAIL ADDRESS WITH THE PASSWORD: bigteams \*\*\*

Step 5: Type in Ryle High School and select sign up