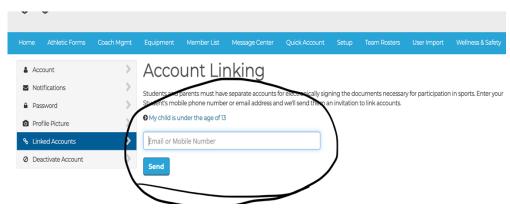

## HOW TO LINK STUDENT ATHLETE ACCOUNT AND PARENT ACCOUNT

<u>STEP 1:</u> Log into Parent Account. This is what the screen should look like once you log in. Click on the **LINKED ACCOUNTS** tab on the left-hand side of the page. **Make sure to fill out the emergency contact information.** 

<u>Step 2:</u> Put in your student athlete's account username and it will send them a notification to accept the link. They will need to log into their account and accept it.