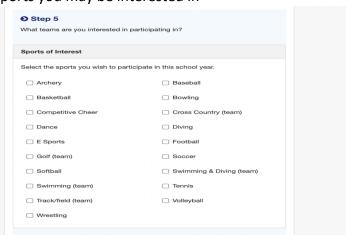

STEP 5: Type in Ryle High School or make sure Ryle is in the box

STEP 6: Select ALL the possible sports you may be interested in

STEP 7: Click Sign Up

\*\*\* IF IT SAYS THAT EMAIL HAS ALREADY BEEN USED THEN GO BACK TO THE HOME PAGE AND TYPE IN THE BOONE COUNTY EMAIL ADDRESS WITH THE PASSWORD: bigteams \*\*\*