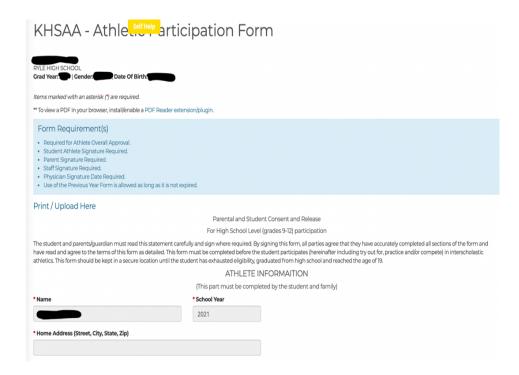

#### **HOW TO FILL OUT THE ATHLETIC FORMS:**

STEP 1: Click the athletic forms tab at the top hand of the page

STEP 2: Scroll to the bottom of the page and look for these forms. They will have a RED INCOMPLETE by them. Make sure you fill out the Athletic Participation Form and Preparticipation Physical History Form via the Big Teams Website. The Athletic Handbook, Authorization for Release of Health Information, Consent to Participate in School Sport Activities, and COVID-19 Screening Form can be completed online. All forms must be completed in order to participate in ANYTHING athletic related at Ryle.

<u>Step 3:</u> Athletic Participation Form – Fill in everything with an \*, Once at the bottom click sign and submit. Athlete will need to go into their account and click sign/submit at the bottom. Scroll down to complete the rest of the form