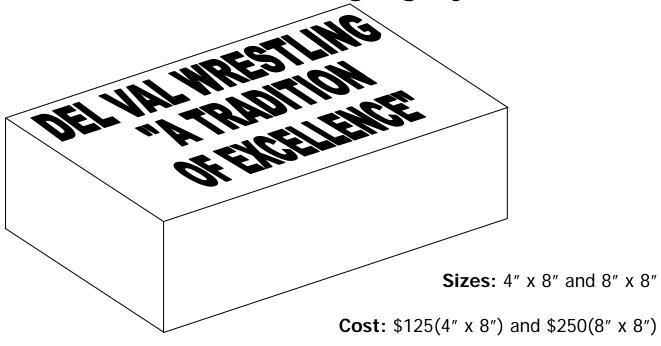

## **Wrestling Pavers**

Leave a lasting legacy.

Pavers will be located on walkways leading into the wrestling room.

Orders can be handed to Coach Fitz or the concession stand at any home match.

| Name:   | Phone: |  |  |  |                    |  |  |  |  |  |     |  |  |  |     |  |  |  |
|---------|--------|--|--|--|--------------------|--|--|--|--|--|-----|--|--|--|-----|--|--|--|
|         |        |  |  |  | Size (circle one): |  |  |  |  |  | 4x8 |  |  |  | 8x8 |  |  |  |
| Line 1: |        |  |  |  |                    |  |  |  |  |  |     |  |  |  |     |  |  |  |
| Line 2: |        |  |  |  |                    |  |  |  |  |  |     |  |  |  |     |  |  |  |
| Line 3: |        |  |  |  |                    |  |  |  |  |  |     |  |  |  |     |  |  |  |
| Line 4: |        |  |  |  |                    |  |  |  |  |  |     |  |  |  |     |  |  |  |
| Line 5: |        |  |  |  |                    |  |  |  |  |  |     |  |  |  |     |  |  |  |
| Line 6: |        |  |  |  |                    |  |  |  |  |  |     |  |  |  |     |  |  |  |

Lines 1 - 3 are for both pavers.

Lines 4 – 6 are for 8" x 8" pavers only.

Checks should be made out to:

**DV Wrestling Foundation** 

Order (cash or check) must be paid in full to place order.

Questions? Contact DV Wrestling Head Coach Andy Fitz 908-319-3687 (Cell) / andyfitz@dvrhs.org Proceeds help the DV Wrestling Foundation promote the sport of Wrestling and assists all levels of Del Val Wrestling.