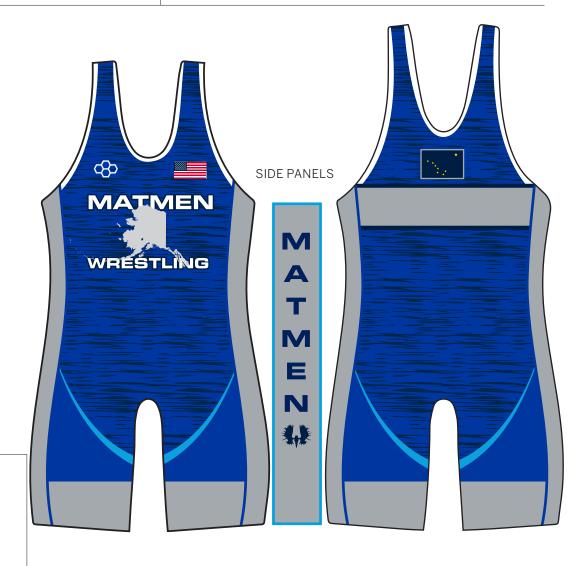

## **SUBLIMATED SINGLET**

| PRODUCT DESCRIPTION | Made from the highest grade poly-spandex. Individually hand sewn in the USA with flatlock stitching for durability. | PRINT TYPE               | Sublimation All designs are sublimated directly into the fabric, providing maximum flexibiltity and comfort.  *When sublimated, colors may shift slightly from the on-screen digital representation shown here |  |
|---------------------|---------------------------------------------------------------------------------------------------------------------|--------------------------|----------------------------------------------------------------------------------------------------------------------------------------------------------------------------------------------------------------|--|
| PRINT COLORS        | NAVY/PMS 282 GREY/PMS 429 ROYAL / PMS286                                                                            | AVAILABLE<br>SIZES & FIT | Mens 3XS-3XL Womens 3XS-3XL                                                                                                                                                                                    |  |
| THREAD COLOR        | Royal                                                                                                               |                          | *This item runs true to size, please ask for a complete size chart                                                                                                                                             |  |

**MINIMUM ORDER QUANTITY IS 12** 

\$75