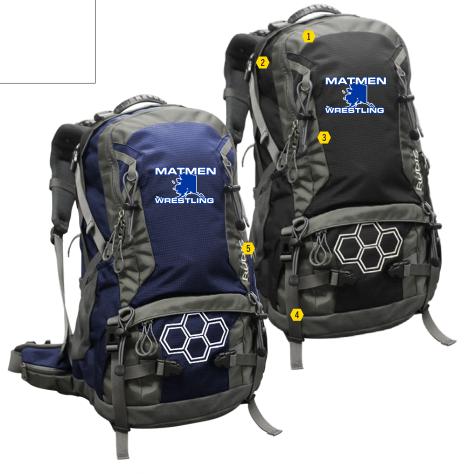

RUDIS LOGO LOCATION Top

Top, Bottom, & Buckle

**PRINT COLORS** 

ROYAL / PMS286

ITEM COLOR

Black or Navy

Three large compartments, three small accessory compartments

Tension locking drawstring separator allows for wet clothes separation or larger storage space

5 Expansion side mesh pockets for water bottles

6 Ultra soft cushioned straps and load spreading back

Removable rubberized and padded mesh frame and belt

Rain Cover pouch contains a nylon cover to protect bag in inclement weather