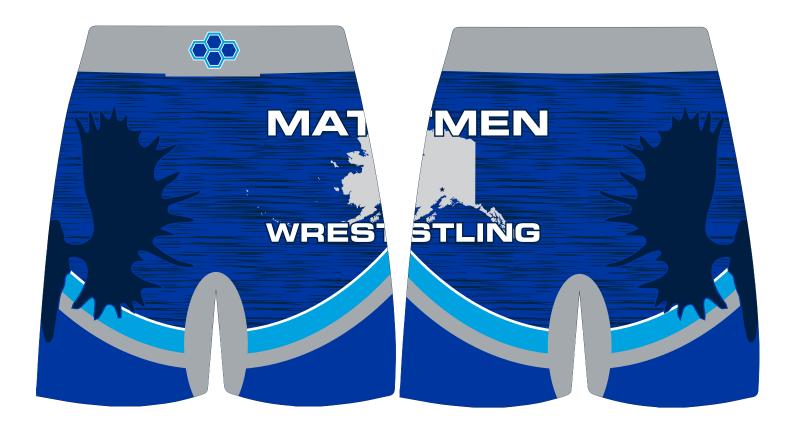

## **SUBLIMATED BOARD SHORTS**

| PRODUCT DESCRIPTION | Made from the highest grade poly-spandex. Individually hand sewn in the USA with flatlock stitching for durability. | PRINT TYPE               | Sublimation All designs are sublimated directly into the fabric, providing maximum flexibiltity and comfort.  *When sublimated, colors may shift slightly from the on-screen digital representation shown here |  |
|---------------------|---------------------------------------------------------------------------------------------------------------------|--------------------------|----------------------------------------------------------------------------------------------------------------------------------------------------------------------------------------------------------------|--|
| PRINT COLORS        | NAVY/PMS 282 GREY/PMS 429 ROYAL / PMS286                                                                            | AVAILABLE<br>SIZES & FIT | Youth S-L Adult XS-3XL                                                                                                                                                                                         |  |
| THREAD COLOR        | Royal                                                                                                               | 31213 & 111              | *This item runs true to size, please ask for a complete size chart                                                                                                                                             |  |

### **MINIMUM ORDER QUANTITY IS 12**

\$50