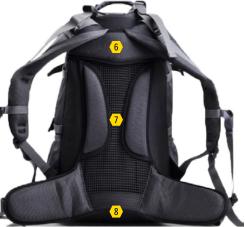

5 Expansion side mesh pockets for water bottles

6 Ultra soft cushioned straps and load spreading back

Removable rubberized and padded mesh frame and belt

Rain Cover pouch contains a nylon cover to protect bag in inclement weather