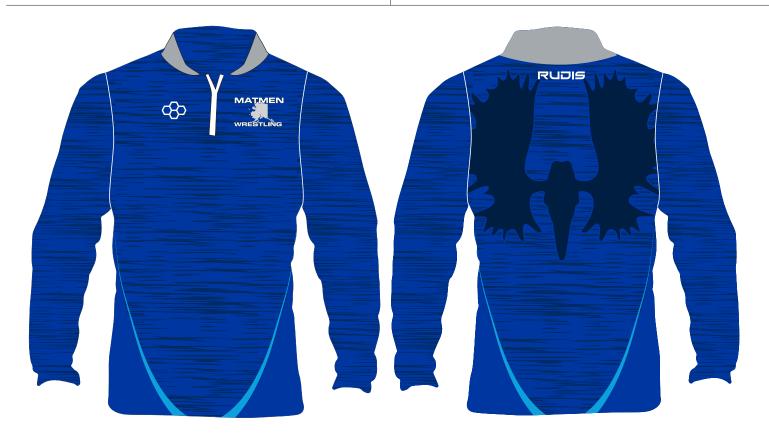

# **SUBLIMATED 1/4 ZIP PULLOVER**

| PRODUCT DESCRIPTION | Made from the highest grade poly-spandex. Individually hand sewn in the USA with flatlock stitching for durability. | PRINT TYPE               | Sublimation All designs are sublimated directly into the fabric, providing maximum flexibilitity and comfort.  *When sublimated, colors may shift slightly from the on-screen digital representation shown here |              |
|---------------------|---------------------------------------------------------------------------------------------------------------------|--------------------------|-----------------------------------------------------------------------------------------------------------------------------------------------------------------------------------------------------------------|--------------|
| PRINT COLORS        | NAVY/PMS 282 GREY/PMS 429 ROYAL / PMS286                                                                            | AVAILABLE<br>SIZES & FIT | Youth Adult                                                                                                                                                                                                     | S-L<br>S-4XL |
| THREAD COLOR        | Royal                                                                                                               |                          | *This item runs true to size, please ask for a complete size chart                                                                                                                                              |              |

### **MINIMUM ORDER QUANTITY IS 12**

\$67

PRODUCT DESCRIPTION

TUSA

Elite look and ultimate performance, customized for your team. Designed for both the classroom and competition.

**PRINT TYPE** 

Embroidery

High quality embroidery, using maximum stich counts, and sewn in the United States.