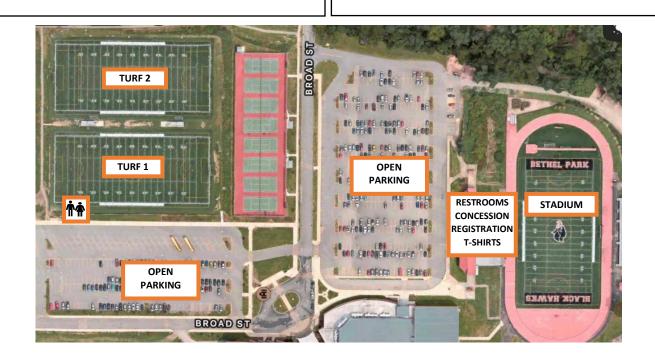

### Bethel Park Lacrosse 9<sup>th</sup> Annual Zombie Shootout

Saturday, November 4, 2023

Bethel Park High School (309 Church Rd., Bethel Park, PA 15102)

#### **RULES AND REGULATIONS**

- 10 v. 10 full field play (3 turf fields).
- Two 20-minute halves with running clock (2 minute halftime). Time will begin immediately when the whistle sounds to begin play.
- No timeouts except for an injury situation.
- PIAA officials All W.P.I.A.L. lacrosse rules apply.
- Any "unnecessary roughness" will be at the discretion of the officials and may result in a penalty. Players should play the ball at all times as this is an out of season shootout and we wish to keep all players safe.
- "Free clear" for any team trailing by 10 goals or more in the 2<sup>nd</sup> half of any game. If the lead is reduced to 5 goals, faceoffs will resume.
- No overtime and no playoffs. Each team will play 3 games in a "round robin" format.
- Each team must have an adult coach who is responsible for the conduct and discipline of both the players and spectators.

# CONCESSIONS & FOOD TRUCKS

#### VENDORS

## INFORMATION & REGISTRATION

A TENT WILL BE SET UP IN FRONT OF THE STADIUM FOR

- WAIVER DROP-OFF
- T-SHIRT PICK-UP
- GENERAL INFORMATION