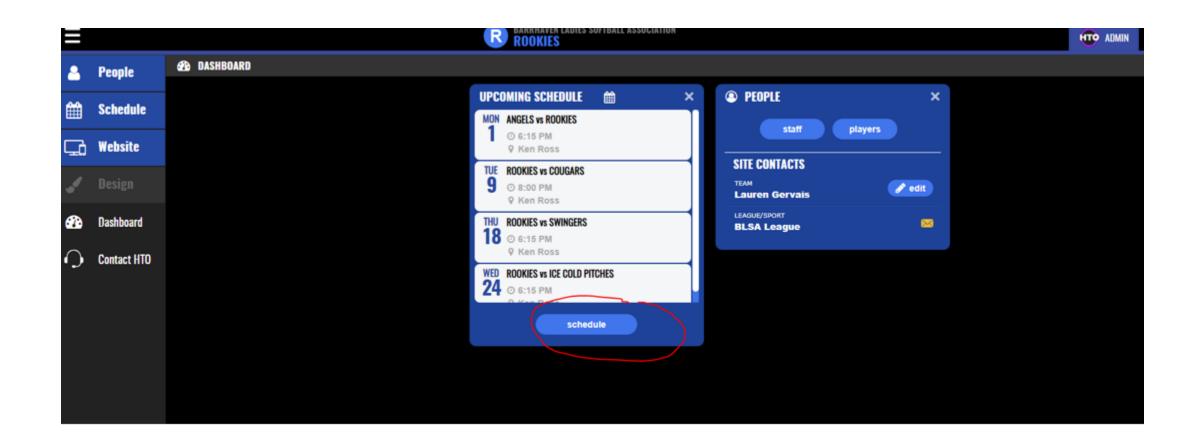

## www.blsa.ca

- Click Admin Log In on bottom right of screen
- Log in with your e-mail and password (invite was sent to captains via e-mail to complete sign-up)
- Your team's upcoming schedule will be shown on the main page click on schedule
- Click on the scores button for the appropriate game
- Enter the final score under the R column
- Click Save

## BARRHAVEN LADIES SOFTBALL ASSOCIATION

Schedule Scores Stats Players Staff About

2022 AGM Meeting Minutes Incident Report BLSA Rules Bat Standards Records Awards BBoard Photos

SCHEDULE Monday, May 1

2023 Season

**Angels** 

Rookies

**⊘** 6:15 PM

♥ Ken Ross

Big D's

**Stealers** 

@ 8:00 PM

Ken Ross

Tuesday, May 2

2023 Season

Renegades

Ice Cold Pitches

@ 6:15 PM

Ken Ross

<u>Swingers</u>

Metro Scrappers

@ 8:00 PM

Ken Ross

Slideshow Coming Soon

The 2023 Season starts May 1st, 2023

| STANDINGS          |        |       |    |      |      |    |    |         |        |
|--------------------|--------|-------|----|------|------|----|----|---------|--------|
| Team               | Record | Win % | GB | Home | Away | RF | RA | Last 10 | Streak |
| 2023 Season        |        |       |    |      |      |    |    |         |        |
| Rookies            | 0-0    |       | -  | 0-0  | 0-0  | 0  | 0  | 0-0     |        |
| <u>Angels</u>      | 0-0    |       | -  | 0-0  | 0-0  | 0  | 0  | 0-0     |        |
| Big D's            | 0-0    |       | -  | 0-0  | 0-0  | 0  | 0  | 0-0     |        |
| <u>Stealers</u>    | 0-0    |       | -  | 0-0  | 0-0  | 0  | 0  | 0-0     |        |
| Cougars            | 0-0    |       | -  | 0-0  | 0-0  | 0  | 0  | 0-0     |        |
| <u>Bat-titudes</u> | 0-0    |       | -  | 0-0  | 0-0  | 0  | 0  | 0-0     |        |
| Metro Scrappers    | 0-0    |       | -  | 0-0  | 0-0  | 0  | 0  | 0-0     |        |
| <u>Renegades</u>   | 0-0    |       | -  | 0-0  | 0-0  | 0  | 0  | 0-0     |        |
| Ice Cold Pitches   | 0-0    |       | -  | 0-0  | 0-0  | 0  | 0  | 0-0     |        |
| Swingers           | 0-0    |       | -  | 0-0  | 0-0  | 0  | 0  | 0-0     |        |