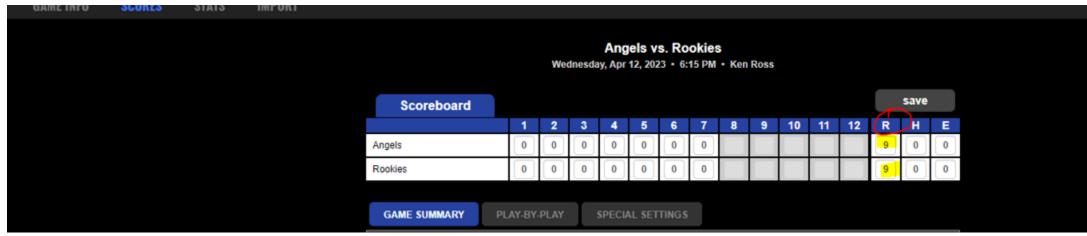

## www.blsa.ca

- Click Admin Log In on bottom right of screen
- Log in with your e-mail and password (invite was sent to captains via e-mail to complete sign-up)
- Your team's upcoming schedule will be shown on the main page click on schedule
- Click on the scores button for the appropriate game
- Enter the final score under the R column
- Click Save