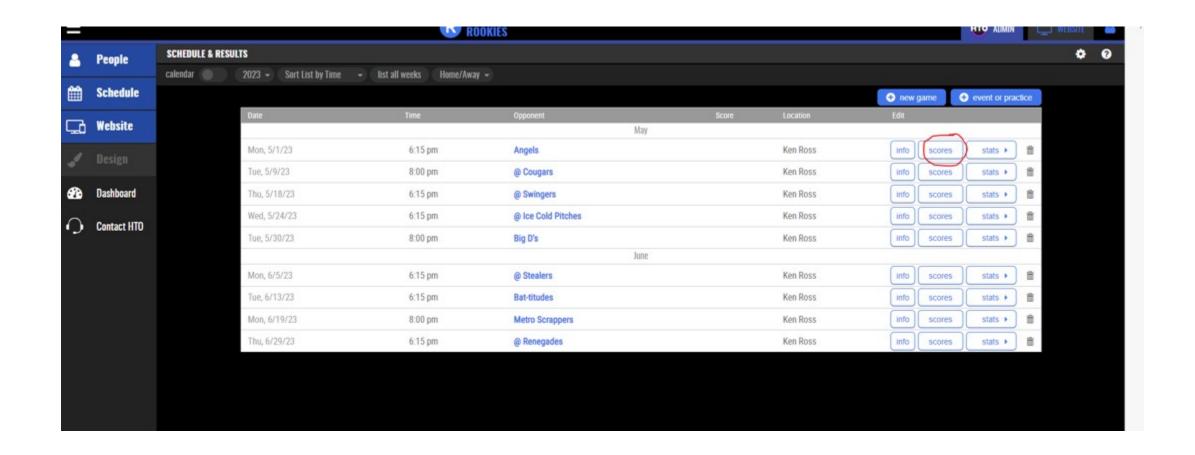

## www.blsa.ca

- Click Admin Log In on bottom right of screen
- Log in with your e-mail and password (invite was sent to captains via e-mail to complete sign-up)
- Your team's upcoming schedule will be shown on the main page click on schedule
- Click on the scores button for the appropriate game
- Enter the final score under the R column
- Click Save