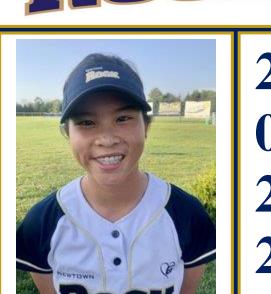

# JANE LLOYD #4 OF

### PERSONAL INFORMATION

Height: 5'1" Weight: 110 Bats: L Throws: L GPA: 4.51 Class Rank: NA SAT: 1290 ACT: NA Anticipated Major: Molecular Biology NCAA Clearinghouse #: 1803156719 Email: jtx10204@aol.com Phone: 215-801-0927